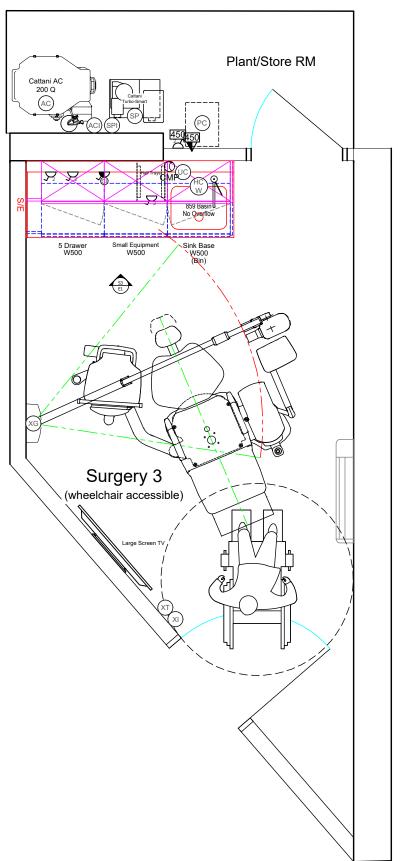

### **Equipment**

- (AC) Compressor serving Surgery 2, 3 & 4
- (SP) 2 Surgery pump serving Surgery 3 & 4
- Surgery 3 PC in client supplied cabinet.
  Power & data cables through partition part of wall

**S3-E1** CABINETRY ELEVATION

LOCATION: CHISWICK DENTAL CARE
OLD TIMBER COURT, ACTON
LANE, CHISWICK

W4 5JQ

JOB: FIT-OUT

ROOM: SURGERY 3

JOB REF: 040292

DRAWING SCALE:

DRAWING No: D40221

1:30