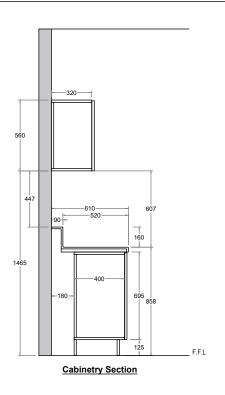

FECTION CONTROL ADVISOR PRIOR TO COMMENCEMENT OF WORKS.





Park Farm Lane, Nuthampstead Herts SG8 8LZ

Tel: 01763 849990 Email: info@angliandental.co.uk

CLIENT: DR SARA KHAN

LOCATION: CHISWICK DENTAL CARE
OLD TIMBER COURT, ACTON
LANE, CHISWICK

W4 5JQ

JOB: FIT-OUT

ROOM: SURGERY 3

JOB REF: 040292

DRAWING SCALE:

DRAWING No: D40221

1:30

Rev

**A3** 

|             | NAME | DATE       |  |  |
|-------------|------|------------|--|--|
| DRAWN BY:   | GH   | 06/02/2023 |  |  |
| CHECKED BY: | *    | *          |  |  |
|             |      |            |  |  |
|             |      |            |  |  |

DO NOT SCALE FROM THIS DRAWING.

ALL DIMENSIONS ARE IN mm UNLESS OTHERWISE STATED

THIS DRAWING IS AN ANGLIAN DENTAL ENGINEERING

A3 ORIGINAL
COPYRIGHT ANGLIAN DENTAL ENGINEERING ©2023







### **IMPORTANT NOTES**

WORK TO FIGURED DIMENSIONS ONLY. CHECK DIMENSIONS ON SITE BEFORE COMMENCING WORK.

ANY DISCREPANCIES SHOULD BE REPORTED BACK TO OUR OFFICE.

### X-RAY LOCATION / RPA

Any indications given in respect of radiation protection, the siting of x-ray equipment and / or x-ray controls is for guidance purposes only. It is for your appointed RPA to review the environment in which the x-ray machine is to operate and to ensure your compliance under IRR99. This drawing should not be used as the basis for any design, construction work or the provisioning of services involving x-ray equipment without the approval of your RPA.

THIS DESIGN SHOULD BE APPROVED BY YOUR INFECTION CONTROL ADVISOR PRIOR TO COMMENCEMENT OF WORKS.





Park Farm Lane, Nuthampstead Herts SG8 8LZ

**