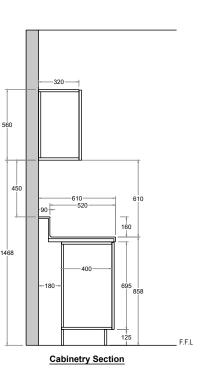

, Nuthampstead Herts SG8 8LZ

**Tel:** 01763 849990 Email: info@angliandental.co.uk

DR SARA KHAN CLIENT:

LOCATION:

CHISWICK DENTAL CARE OLD TIMBER COURT, ACTON LANE, CHISWICK W4 5JQ

JOB: FIT-OUT

ROOM: **SURGERY 2** 

JOB REF: 040292

DRAWING No: D40221

DRAWING SCALE:

**A3** 1:30

Rev G

|             | NAME | DATE       |
|-------------|------|------------|
| DRAWN BY:   | GH   | 06/02/2023 |
| CHECKED BY: | *    | *          |
|             |      |            |
|             |      |            |

DO NOT SCALE FROM THIS DRAWING.

ALL DIMENSIONS ARE IN mm UNLESS OTHERWISE STATED



### **Equipment**

- (AC) Compressor serving Surgery 2, 3 & 4
- (SP) 2 Surgery pump serving Surgery 3 & 4
- Surgery 3 PC in client supplied cabinet.
  Power & data cables through partition part of wall





**S3-E1** CABINETRY ELEVATION

### **IMPORTANT NOTES**

WORK TO FIGURED DIMENSIONS ONLY.
CHECK DIMENSIONS ON SITE BEFORE
COMMENCING WORK.

ANY DISCREPANCIES SHOULD BE REPORTED BACK TO OUR OFFICE.

### X-RAY LOCATION / RPA

Any indications given in respect of radiation protection, the siting of x-ray equipment and / or x-ray controls is for guidance purposes only. It is for your appointed RPA to review the environment in which the x-ray machine is to operate and to ensure your compliance under IRR99. This drawing should not be used as the basis for any design, construction work or the provisioning of services involving x-ray equipment without the approval of your RPA.

THIS DESIGN SHOULD BE APPROVED BY YOUR INFECTION CONTROL ADVISOR PRIOR TO COMMENCEMENT OF WORKS.





Park Farm Lane, N