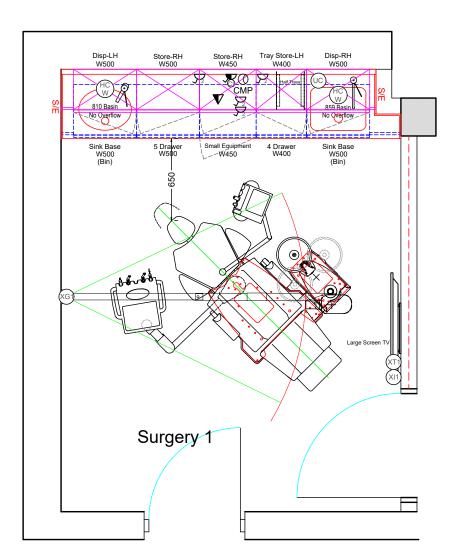

### Equipment

- Fedesa kneebreak chair (relocated)
- (XG1) Satelec x-mind x-ray (relocated)
- (XT1) (relocated)
- (XI1) (relocated)

CHISWICK DENTAL CARE LOCATION: OLD TIMBER COURT, ACTON

LANE, CHISWICK W4 5JQ

JOB: FIT-OUT

ROOM: **SURGERY 1** 

JOB REF: 040292

G DRAWING No: D40221

DRAWING SCALE:

1:30