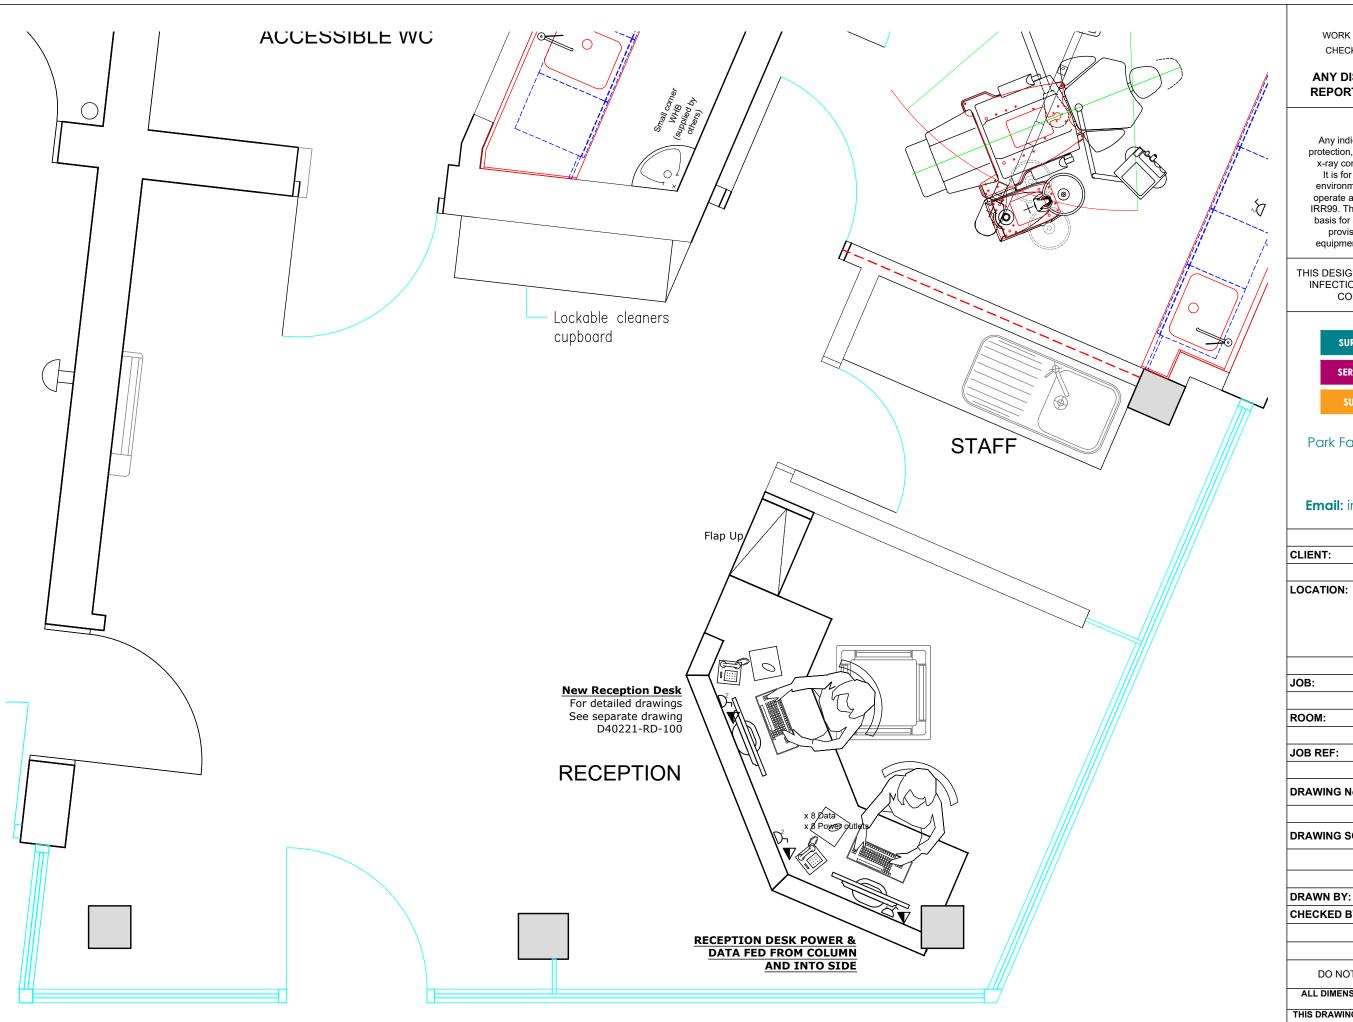

CHISWICK DENTAL CARE OLD TIMBER COURT, ACTON LANE, CHISWICK W4 5JQ

FIT-OUT

ROOM: **RECEPTION** 

040292

G DRAWING No: D40221

**DRAWING SCALE:** 

**A3** 1:25

Rev

|             | NAME | DATE       |
|-------------|------|------------|
| DRAWN BY:   | GH   | 06/02/2023 |
| CHECKED BY: | *    | *          |
|             |      |            |
|             |      |            |