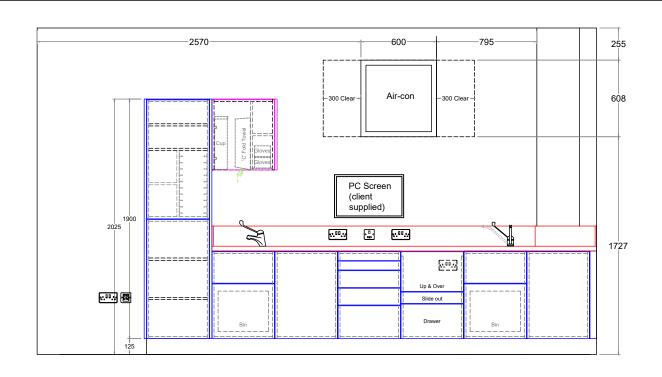

### **Equipment**

- (AC) Compressor serving Surgery 2, 3 & 4
- (SP) 2 Surgery pump serving Surgery 3 & 4
- Surgery 3 PC in client supplied cabinet.
  Power & data cables through partition part of wall

**S3-E1** CABINETRY ELEVATION