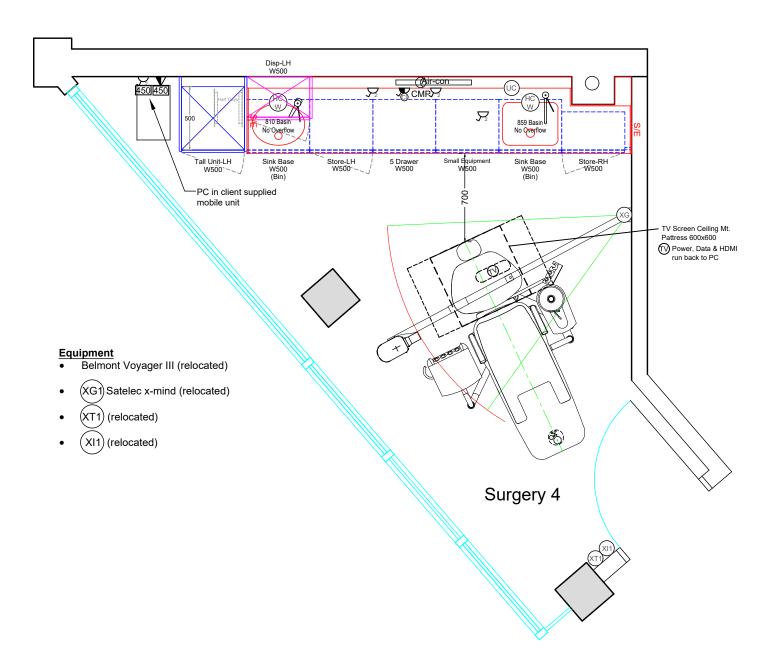

### Equipment

- Fedesa kneebreak chair (relocated)
- (XG1) Satelec x-mind x-ray (relocated)
- (XT1) (relocated)
- (XI1) (relocated)

CHISWICK DENTAL CARE LOCATION: OLD TIMBER COURT, ACTON LANE, CHISWICK

W4 5JQ

JOB: FIT-OUT

ROOM: **SURGERY 4** 

JOB REF: 040292

DRAWING No: D40221

DRAWING SCALE:

**A3** 1:40