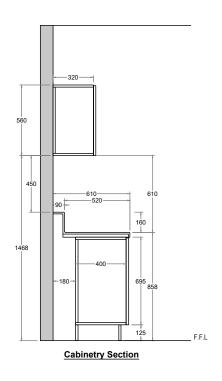

### **Equipment**

- (AC) Compressor serving Surgery 2, 3 & 4
- (SP) 2 Surgery pump serving Surgery 3 & 4
- Surgery 3 PC in client supplied cabinet.
  Power & data cables through partition part of wall

**S3-E1** CABINETRY ELEVATION