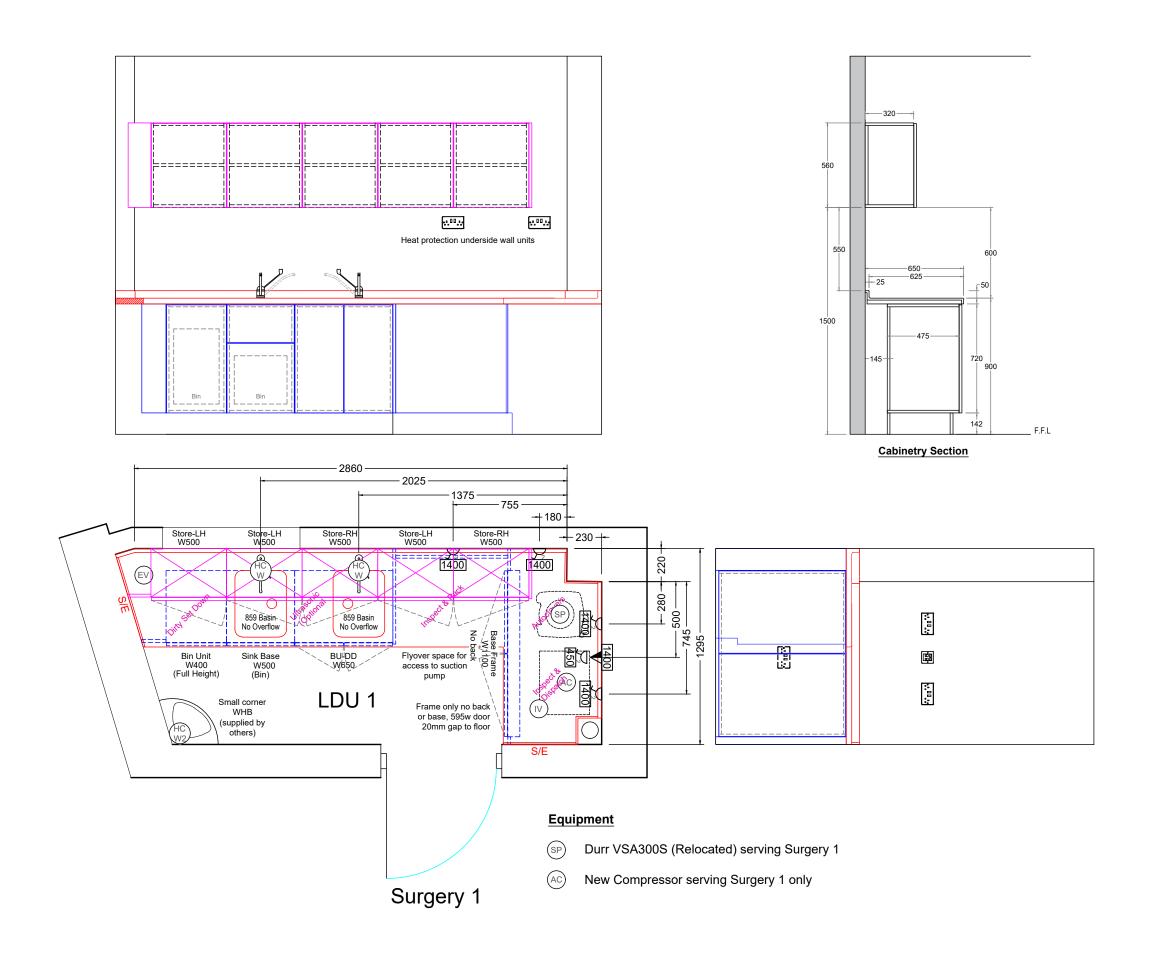

CHISWICK DENTAL CARE LOCATION: OLD TIMBER COURT, ACTON

LANE, CHISWICK W4 5JQ

JOB: FIT-OUT

ROOM: LDU 1

> JOB REF: 040292

DRAWING No: D40221

1:25

Rev

G

**A3** 

DRAWING SCALE:

|             | NAME | DATE       |  |
|-------------|------|------------|--|
| DRAWN BY:   | GH   | 06/02/2023 |  |
| CHECKED BY: | *    | *          |  |
|             |      |            |  |
|             |      |            |  |

DO NOT SCALE FROM THIS DRAWING.

ALL DIMENSIONS ARE IN mm UNLESS OTHERWISE STATED