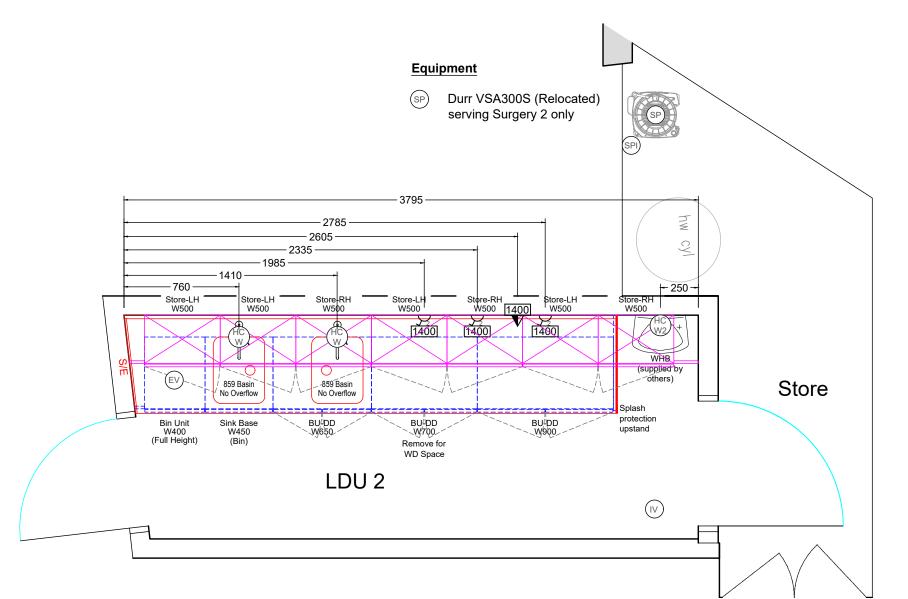

LOCATION:

CHISWICK DENTAL CARE OLD TIMBER COURT, ACTON LANE, CHISWICK

W4 5JQ

JOB: FIT-OUT

ROOM: LDU 2

JOB REF: 040292

DRAWING SCALE:

DRAWING No: D40221

1:25

Rev

G

**A3** 

|             | NAME | DATE       |  |
|-------------|------|------------|--|
| DRAWN BY:   | GH   | 06/02/2023 |  |
| CHECKED BY: | *    | *          |  |
|             |      |            |  |
|             |      |            |  |