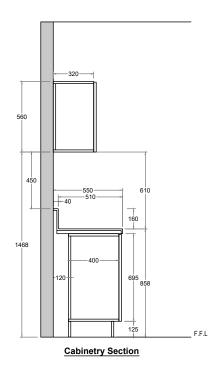

40221   |           | J                  | ALL DIMENSIO    | NS ARE IN mm UNLE<br>STATED | ESS OTHERWISE   |
|                                                                       |                      |                    |            |           |                    | THIS DRAWING IS | AN ANGLIAN DEN              | TAL ENGINEERING |
|                                                                       |                      | DRAWING SCALE:     | 1:75       | <b>A3</b> | A3 ORIGINAL        |                 |                             |                 |
|                                                                       |                      | Dita into 00       |            | 1.70      | Αυ                 | COPYRIGHT AND   | LIAN DENTAL ENG             | INEERING ©2022  |







### Equipment

- Fedesa kneebreak chair (relocated)
- (XG1) Satelec x-mind x-ray (relocated)
- (XT1) (relocated)
- (XI1) (relocated)

### **IMPORTANT NOTES**

WORK TO FIGURED DIMENSIONS ONLY. CHECK DIMENSIONS ON SITE BEFORE COMMENCING WORK.

ANY DISCREPANCIES SHOULD BE REPORTED BACK TO OUR OFFICE.

### X-RAY LOCATION / RPA

Any indications given in respect of radiation protection, the siting of x-ray equipment and / or x-ray controls is for guidance purposes only. It is for your appointed RPA to review the environment in which the x-ray machine is to operate and to ensure your compliance under IRR99. This drawing should not be used as the basis for any design, construction work or the provisioning of services involving x-ray equipment without the approval of your RPA.

THIS DESIGN SH