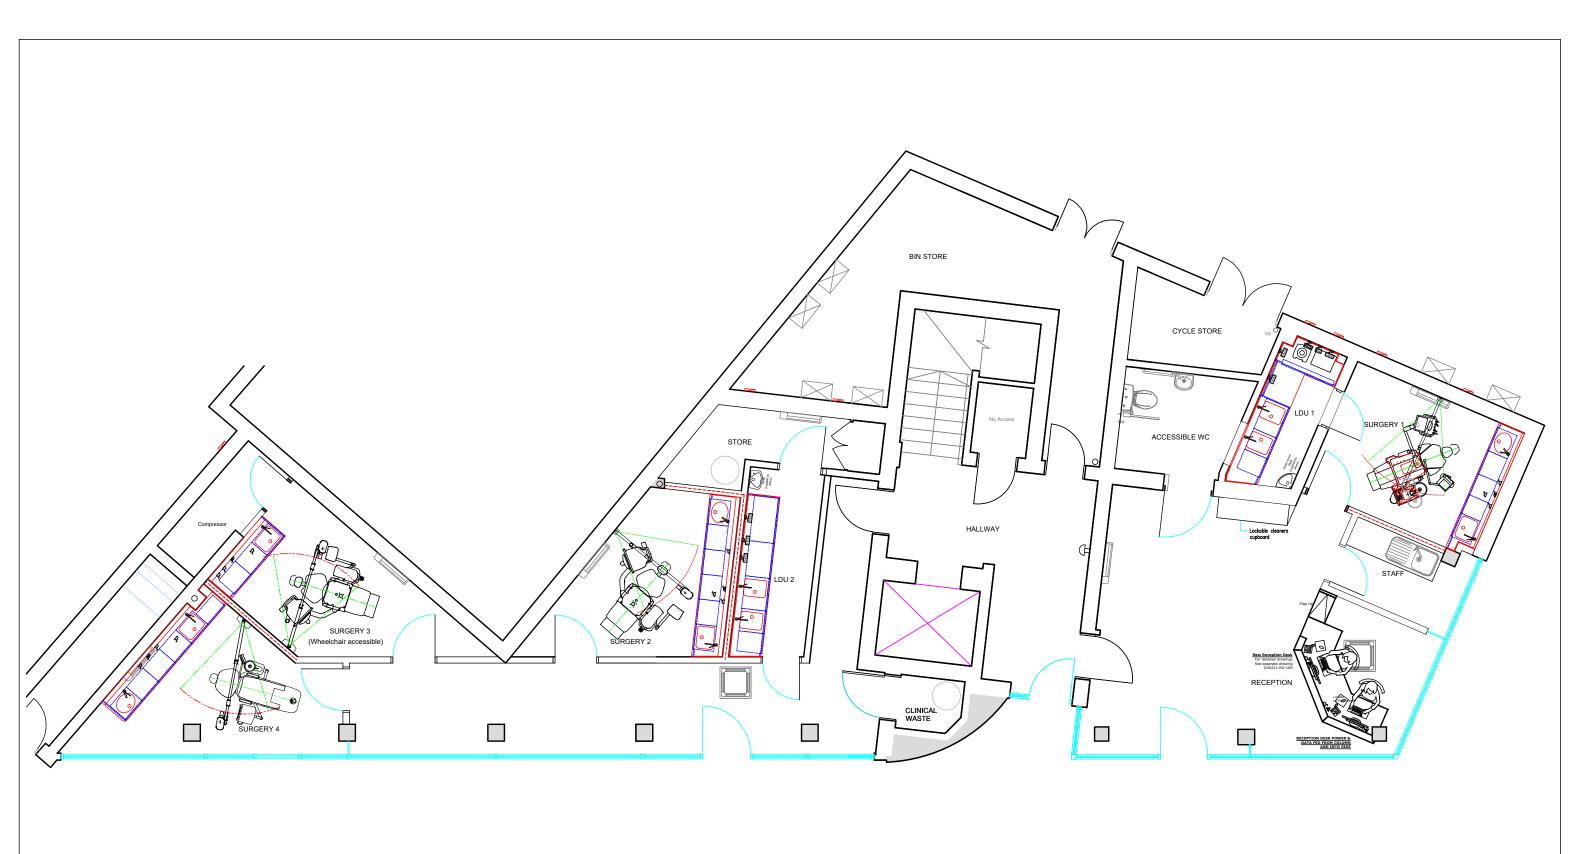

Park Farm Lane, Nuthampstead Herts SG8 8LZ

Tel: 01763 849990 Email: info@angliandental.co.uk

### IMPORTANT NOTES

WORK TO FIGURED DIMENSIONS ONLY.
CHECK DIMENSIONS ON SITE BEFORE
COMMENCING WORK.

# ANY DISCREPANCIES SHOULD BE REPORTED BACK TO OUR OFFICE.

THIS DESIGN SHOULD BE APPROVED BY YOUR INFECTION CONTROL ADVISOR PRIOR TO COMMENCEMENT OF WORKS.

## X-RAY LOCATION / RPA

Any indications given in respect of radiation protection, the siting of x-ray equipment and / or x-ray controls is for guidance purposes only. It is for your appointed RPA to review the environment in which the x-ray machine is to operate and to ensure your compliance under IRR99. This drawing should not be used as the basis for any design, construction work or the provisioning of services involving x-ray equipment without the approval of your RPA.

| CLIENT:                                                               | DR SARA KHAN         | TITLE:             | FIT-OUT GA | PLAN      |                    |                 | NAME                        | DATE            |
|-----------------------------------------------------------------------|----------------------|--------------------|------------|-----------|--------------------|-----------------|-----------------------------|-----------------|
|                                                                       |                      |                    |            |           |                    | DRAWN BY:       | GH                          | 06/02/2023      |
| LOCATION: CHISWICK DENTAL CARE OLD TIMBER COURT, ACTON LANE, CHISWICK | CHISWICK DENTAL CARE |                    |            |           |                    | CHECKED BY:     | *                           | *               |
|                                                                       |                      |                    |            |           |                    |                 |                             |                 |
|                                                                       | W4 5JQ               | JOB REF:           | 040292     |           |                    |                 |                             |                 |
|                                                                       |                      |                    |            |           | Rev                | DO NOT S        | CALE FROM THIS              | DDAMING         |
|                                                                       |                      | DRAWING No: D40221 |            | DONOIS    | CALE FROIVI I IIIS | DRAWING.        |                             |                 |
|                                                                       |                      | DIAWING NO         | . D40221   |           | J                  | ALL DIMENSIO    | NS ARE IN mm UNLE<br>STATED | ESS OTHERWISE   |
|                                                                       |                      |                    |            |           |                    | THIS DRAWING IS | AN ANGLIAN DEN              | TAL ENGINEERING |
|                                                                       |                      | DRAWING SCALE:     | 1:75       | <b>A3</b> | A3 ORIGINAL        |                 |                             |                 |
|                                                                       |                      | Dita into 00       |            | 1.70      | Αυ                 | COPYRIGHT AND   | LIAN DENTAL ENG             | INEERING ©2022  |