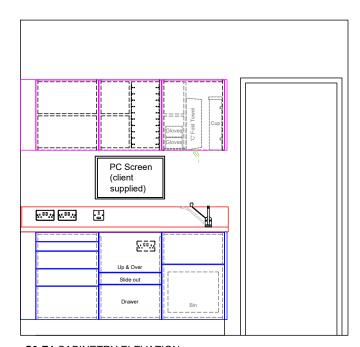

### **Equipment**

- (AC) Compressor serving Surgery 2, 3 & 4
- (SP) 2 Surgery pump serving Surgery 3 & 4
- Surgery 3 PC in client supplied cabinet.
  Power & data cables through partition part of wall

**S3-E1** CABINETRY ELEVATION