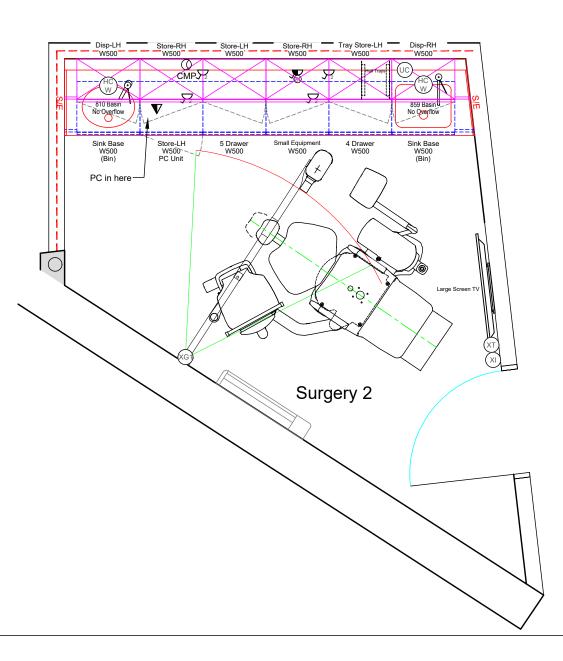

### Equipment

- Fedesa kneebreak chair (relocated)
- (XG1) Satelec x-mind x-ray (relocated)
- (XT1) (relocated)
- (XI1) (relocated)

LOCATION:

CHISWICK DENTAL CARE OLD TIMBER COURT, ACTON LANE, CHISWICK W4 5JQ

JOB: FIT-OUT

ROOM: **SURGERY 2** 

JOB REF: 040292

DRAWING No: D40221

DRAWING SCALE:

**A3** 1:30