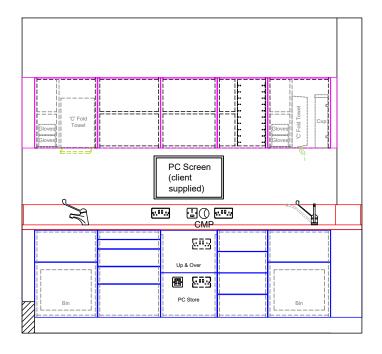

### **Equipment**

- (AC) Compressor serving Surgery 2, 3 & 4
- (SP) 2 Surgery pump serving Surgery 3 & 4
- Surgery 3 PC in client supplied cabinet.
  Power & data cables through partition part of wall

**S3-E1** CABINETRY ELEVATION