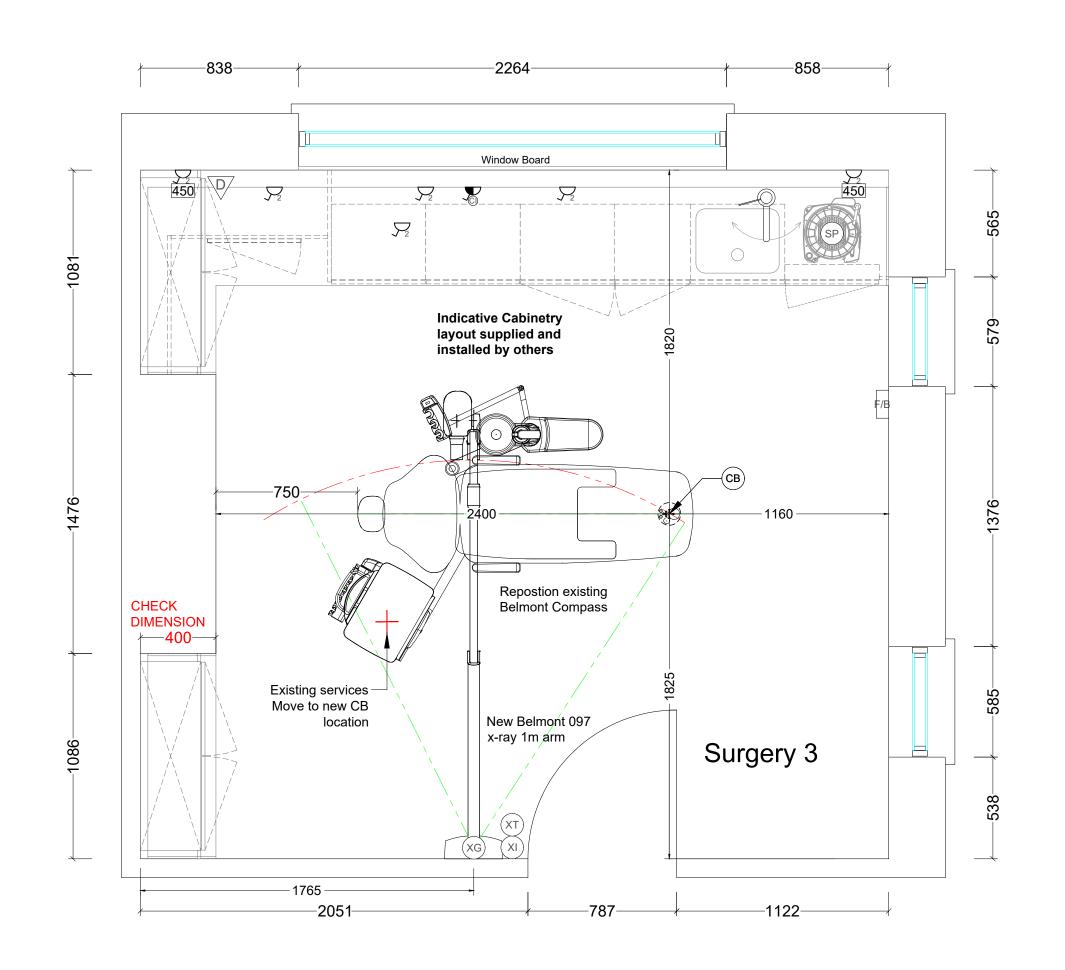

## **IMPORTANT NOTES**

WORK TO FIGURED DIMENSIONS ONLY.
CHECK DIMENSIONS ON SITE BEFORE
COMMENCING WORK.

ANY DISCREPANCIES SHOULD BE REPORTED BACK TO OUR OFFICE.

## X-RAY LOCATION / RPA

Any indications given in respect of radiation protection, the siting of x-ray equipment and / or x-ray controls is for guidance purposes only. It is for your appointed RPA to review the environment in which the x-ray machine is to operate and to ensure your compliance under IRR99. This drawing should not be used as the basis for any design, construction work or the provisioning of services involving x-ray equipment without the approval of your RPA.

THIS DESIGN SHOULD BE APPROVED BY YOUR INFECTION CONTROL ADVISOR PRIOR TO COMMENCEMENT OF WORKS.

Park Farm Lane, Nuthampstead Herts SG8 8LZ

Tel: 01763 849990 Email: info@angliandental.co.uk

CLIENT: BHUDIA V

LOCATION: WATFORD SMILES

107 HEMPSTEAD ROAD, WATFORD WD17 3HE

Rev

**A3** 

FIT-OUT

ROOM: SURGERY 3

JOB:

JOB REF: 039246

DRAWING No: D40155-S3

DRAWING SCALE:

|             | NAME | DATE       |
|-------------|------|------------|
| DRAWN BY:   | GH   | 23/05/2022 |
| CHECKED BY: | *    | *          |
|             |      |            |
|             |      |            |

1:20

DO NOT SCALE FROM THIS DRAWING.

ALL DIMENSIONS ARE IN mm UNLESS OTHERWISE STATED THIS DRAWING IS AN ANGLIAN DENTAL ENGINEERING

THIS DRAWING IS AN ANGLIAN DENTAL ENGINEERING
A3 ORIGINAL
COPYRIGHT ANGLIAN DENTAL ENGINEERING ©2022