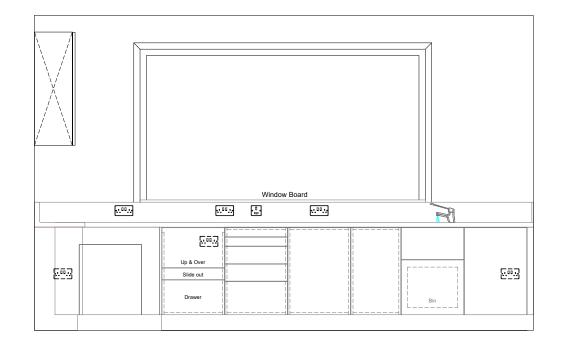

## **IMPORTANT NOTES**

WORK TO FIGURED DIMENSIONS ONLY. CHECK DIMENSIONS ON SITE BEFORE COMMENCING WORK.

ANY DISCREPANCIES SHOULD BE REPORTED BACK TO OUR OFFICE.

## X-RAY LOCATION / RPA

Any indications given in respect of radiation protection, the siting of x-ray equipment and / or x-ray controls is for guidance purposes only. It is for your appointed RPA to review the environment in which the x-ray machine is to operate and to ensure your compliance under IRR99. This drawing should not be used as the basis for any design, construction work or the provisioning of services involving x-ray equipment without the approval of your RPA.

THIS DESIGN SHOULD BE APPROVED BY YOUR INFECTION CONTROL ADVISOR PRIOR TO COMMENCEMENT OF WORKS.

Park Farm Lane, Nuthampstead Herts SG8 8LZ

**Tel:** 01763 849990 Email: info@angliandental.co.uk

BHUDIA V CLIENT:

WATFORD SMILES LOCATION: 107 HEMPSTEAD ROAD,

WATFORD **WD17 3HE** 

JOB: FIT-OUT

ROOM: **SURGERY 3** 

JOB REF: 039246

DRAWING No: D40155-S3

DRAWING SCALE:

|             | NAME | DATE       |
|-------------|------|------------|
| DRAWN BY:   | GH   | 23/05/2022 |
| CHECKED BY: | *    | *          |
|             |      |            |
|             |      |            |

1:30

Rev

**A3** 

DO NOT SCALE FROM THIS DRAWING.

ALL DIMENSIONS ARE IN mm UNLESS OTHERWISE STATED

THIS DRAWING IS AN ANGLIAN DENTAL ENGINEERING A3 ORIGINAL
COPYRIGHT ANGLIAN DENTAL ENGINEERING ©2022