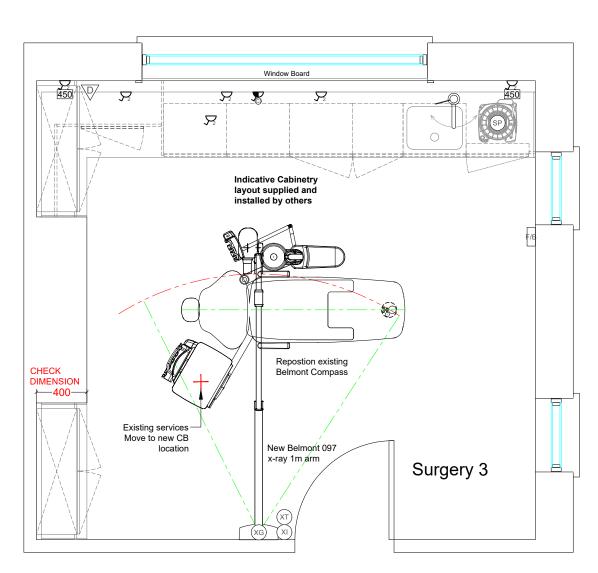

## **IMPORTANT NOTES**

WORK TO FIGURED DIMENSIONS ONLY.
CHECK DIMENSIONS ON SITE BEFORE
COMMENCING WORK.

ANY DISCREPANCIES SHOULD BE REPORTED BACK TO OUR OFFICE.

## X-RAY LOCATION / RPA

Any indications given in respect of radiation protection, the siting of x-ray equipment and / or x-ray controls is for guidance purposes only. It is for your appointed RPA to review the environment in which the x-ray machine is to operate and to ensure your compliance under IRR99. This drawing should not be used as the basis for any design, construction work or the provisioning of services involving x-ray equipment without the approval of your RPA.

THIS DESIGN SHOULD BE APPROVED BY YOUR INFECTION CONTROL ADVISOR PRIOR TO COMMENCEMENT OF WORKS.

Park Farm Lane, Nuthampstead Herts SG8 8LZ

Tel: 01763 849990 Email: info@angliandental.co.uk

CLIENT: BHUDIA V

LOCATION: WATFORD SMILES

107 HEMPSTEAD ROAD, WATFORD WD17 3HE

Rev

**A3** 

FIT-OUT

ROOM: SURGERY 3

JOB:

JOB REF: 039246

DRAWING No: D40155-S3

DRAWING SCALE:

|             | NAME | DATE       |
|-------------|------|------------|
| DRAWN BY:   | GH   | 23/05/2022 |
| CHECKED BY: | *    | *          |
|             |      |            |
|             |      |            |

1:20

DO NOT SCALE FROM THIS DRAWING.

ALL DIMENSIONS ARE IN mm UNLESS OTHERWISE STATED THIS DRAWING IS AN ANGLIAN DENTAL ENGINEERING

THIS DRAWING IS AN ANGLIAN DENTAL ENGINEERING
A3 ORIGINAL
COPYRIGHT ANGLIAN DENTAL ENGINEERING ©2022