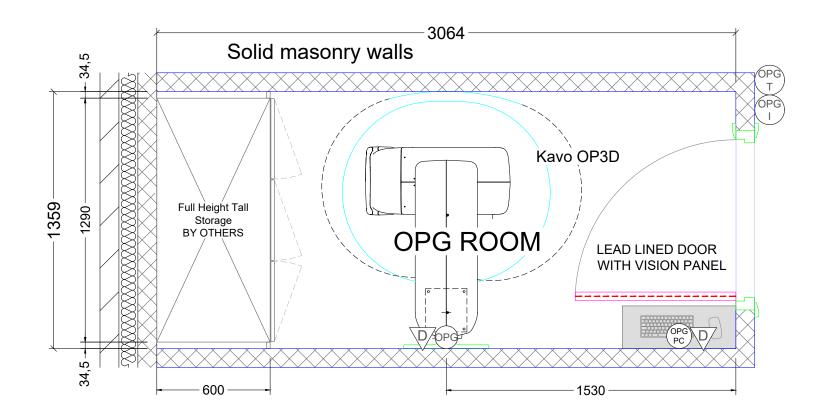

LOCATION:

WATFORD SMILES 107 HAMPSTEAD ROAD, WATFORD **WD17 3HE** 

JOB: **NEW EQUIPMENT** 

ROOM: OPG ROOM

JOB REF: 039246

DRAWING No: D30660-OPG

Rev D

**A3** 

DRAWING SCALE:

1:20

|             | NAME | DATE       |  |  |
|-------------|------|------------|--|--|
| DRAWN BY:   | GH   | 01/12/2021 |  |  |
| CHECKED BY: | *    | *          |  |  |
|             |      |            |  |  |
|             |      |            |  |  |

DO NOT SCALE FROM THIS DRAWING.

ALL DIMENSIONS ARE IN mm UNLESS OTHERWISE STATED

THIS DRAWING IS AN ANGLIAN DENTAL ENGINEERING A3 ORIGINAL

COPYRIGHT ANGLIAN DENTAL ENGINEERING ©2021

## X-RAY LOCATION / RPA

Any indications given in respect of radiation protection, the siting of x-ray equipment and / or x-ray controls is for guidance purposes only. It is for your appointed RPA to review the environment in which the x-ray machine is to operate and to ensure your compliance under IRR99. This drawing should not be used as the basis for any design, construction work or the provisioning of services involving x-ray equipment without the approval of your RPA.

# X-RAY LOCATION / RPA

Any indications given in respect of radiation protection, the siting of x-ray equipment and / or x-ray controls is for guidance purposes only. It is for your appointed RPA to review the environment in which the x-ray machine is to operate and to ensure your compliance under IRR99. This drawing should not be used as the basis for any design, construction work or the provisioning of services involving x-ray equipment without the approval of your RPA.