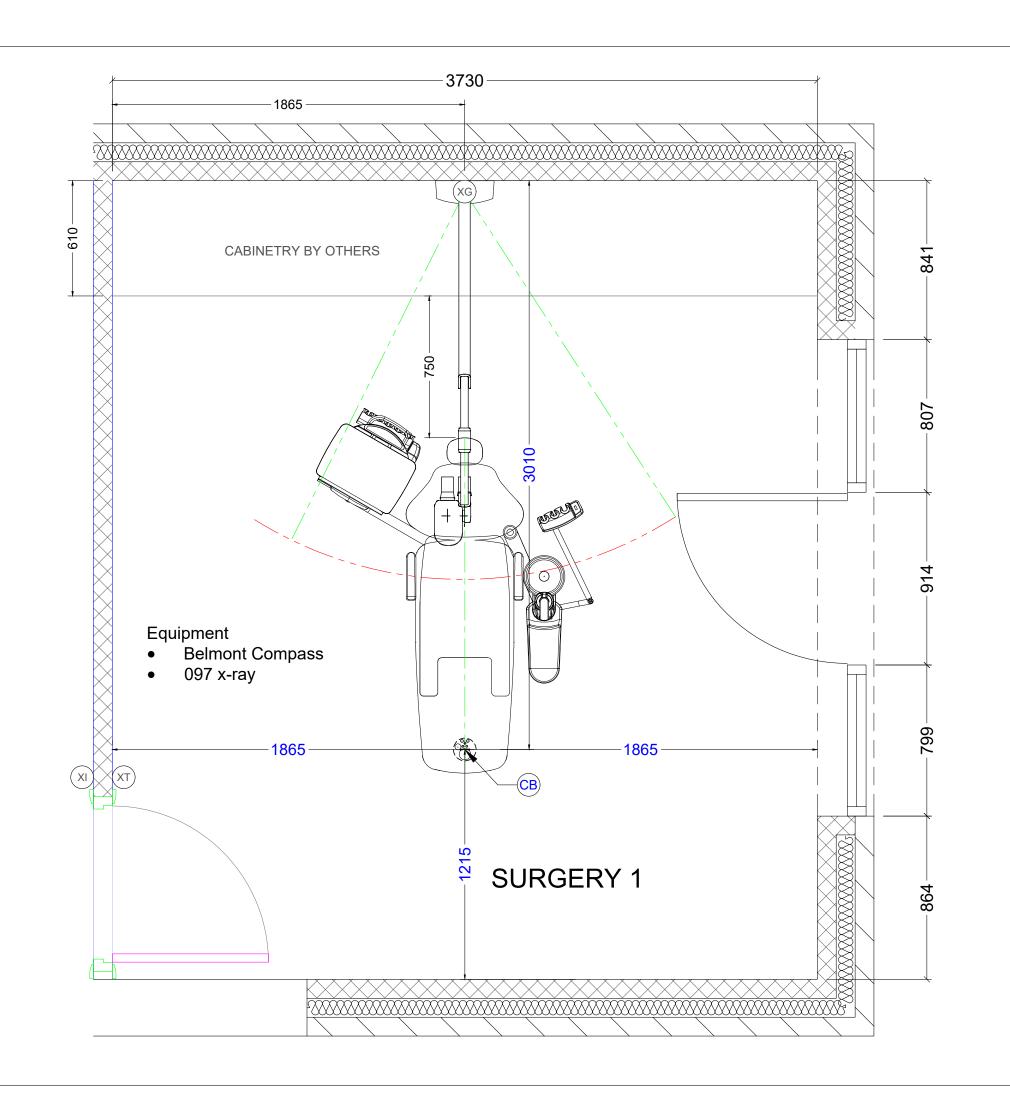

## X-RAY LOCATION / RPA

Any indications given in respect of radiation protection, the siting of x-ray equipment and / or x-ray controls is for guidance purposes only. It is for your appointed RPA to review the environment in which the x-ray machine is to operate and to ensure your compliance under IRR99. This drawing should not be used as the basis for any design, construction work or the provisioning of services involving x-ray equipment without the approval of your RPA.

THIS DESIGN SHOULD BE APPROVED BY YOUR INFECTION CONTROL ADVISOR PRIOR TO COMMENCEMENT OF WORKS.

Park Farm Lane, Nuthampstead Herts SG8 8LZ

Tel: 01763 849990 Email: info@angliandental.co.uk

CLIENT: DR VISHAL BHUDIA

LOCATION: WATFORD SMILES
107 HAMPSTEAD ROAD,

WATFORD WD17 3HE

JOB: NEW EQUIPMENT

ROOM: SURGERY 1

JOB REF: 039246

DRAWING No: D30660-S1

DRAWING SCALE:

DATE