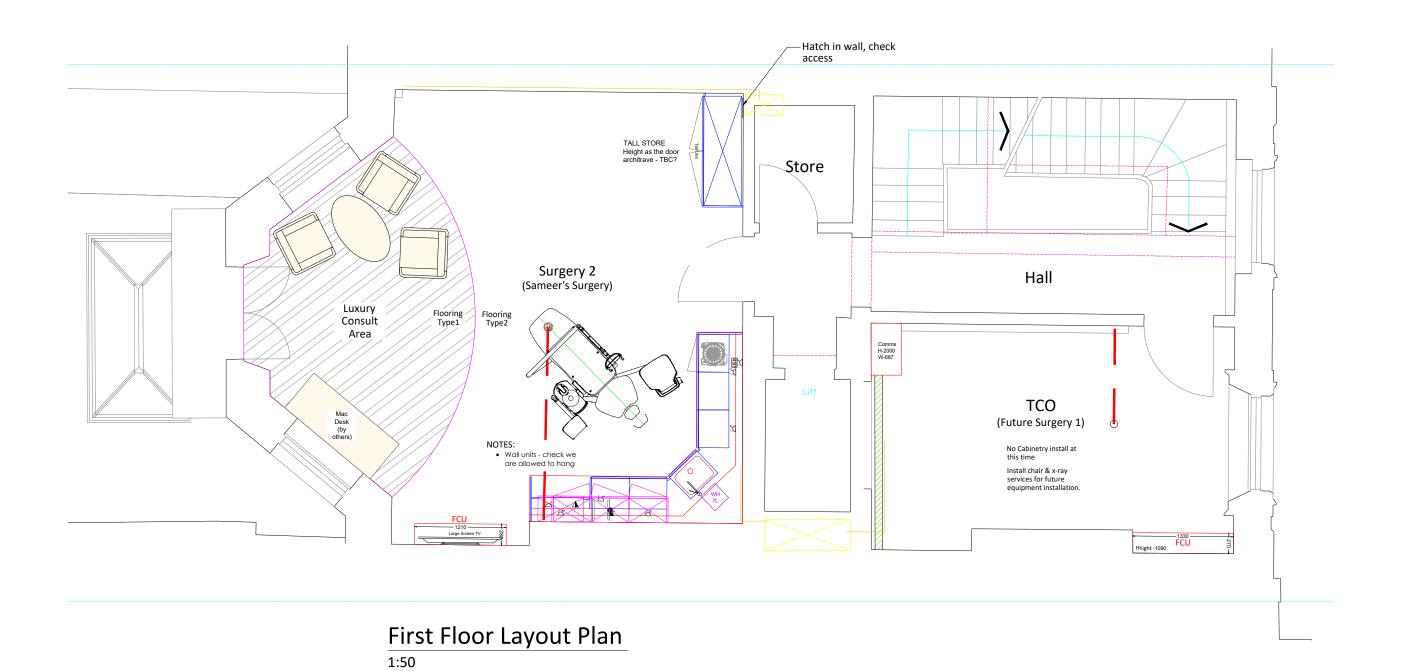

### X-RAY LOCATION / RPA

| CLIENT:   | DENTEX            | TITLE:         | PROPOSED GA PLANS   |           |                 | NAME                        | DATE           |
|-----------|-------------------|----------------|---------------------|-----------|-----------------|-----------------------------|----------------|
|           |                   |                | FIRST FLOOR         |           | DRAWN BY:       | GH                          | 04/10/2022     |
| LOCATION: | 74 WIMPOLE STREET |                |                     |           | CHECKED BY:     | *                           | *              |
|           | -                 |                |                     |           |                 |                             |                |
|           |                   | JOB REF:       | 043269              |           |                 |                             |                |
|           |                   |                |                     | Rev       | DO NOT S        | CALE FROM THIS              | DBAWING        |
|           |                   | DRAWING No.    | D40076-A101-FF      | т         | DO NOT 3        | CALL I NOW IIIIS            | DIVAVVING.     |
|           |                   | Ditavillo ito. | D40010-A101-11      | •         | ALL DIMENSION   | NS ARE IN mm UNLE<br>STATED | SS OTHERWISE   |
|           |                   |                |                     | 1         | THIS DRAWING IS | AN ANGLIAN DENT             | AL ENGINEERING |
|           |                   | DRAWING SC     | DRAWING SCALE: 1:50 |           | A3 ORIGINAL     |                             |                |
|           |                   | DIAMING 3C     | ALL. 1.50           | <b>A3</b> | COPYRIGHT AND   | LIAN DENTAL ENG             | NEERING ©2022  |

### X-RAY LOCATION / RPA

| CLIENT:   | DENTEX            | TITLE:                       | PROPOSED GA PLANS |                                       |                                               | NAME                                         | DATE          |  |
|-----------|-------------------|------------------------------|-------------------|---------------------------------------|-----------------------------------------------|----------------------------------------------|---------------|--|
|           |                   |                              | SECOND FLOOR      |                                       | DRAWN BY:                                     | GH                                           | 04/10/2022    |  |
| LOCATION: | 74 WIMPOLE STREET |                              |                   |                                       | CHECKED BY:                                   | *                                            | *             |  |
|           | -                 |                              |                   |                                       |                                               |                                              |               |  |
|           |                   | JOB REF:                     | 043269            |                                       |                                               |                                              |               |  |
|           |                   |                              | Rev               |                                       |                                               | DO NOT SCALE FROM THIS DRAWING.              |               |  |
|           |                   | DRAWING No: D40076-A101-2F T |                   |                                       |                                               |                                              |               |  |
|           |                   |                              |                   | ALL DIMENSIONS ARE IN mm UNLESS OTHER |                                               |                                              | ESS OTHERWISE |  |
|           |                   |                              |                   |                                       | THIS DRAWING IS AN ANGLIAN DENTAL ENGINEERING |                                              |               |  |
|           |                   | DRAWING SC                   | ALE: 1:50         | А3                                    | COPYRIGHT AND                                 | A3 ORIGINAL ANGLIAN DENTAL ENGINEERING ©2022 |               |  |