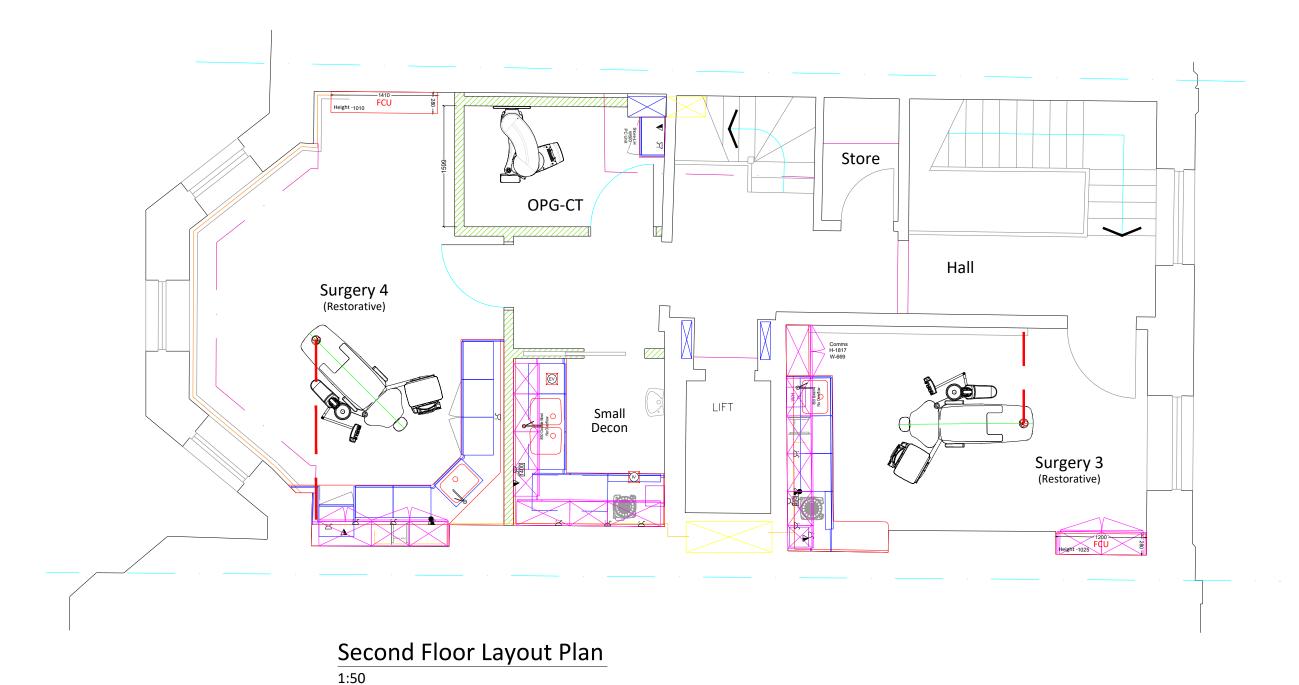

### X-RAY LOCATION / RPA

| CLIENT:   | DENTEX            | TITLE:                       | PROPOSED GA PLANS |                                       |                                               | NAME                                         | DATE          |  |
|-----------|-------------------|------------------------------|-------------------|---------------------------------------|-----------------------------------------------|----------------------------------------------|---------------|--|
|           |                   |                              | SECOND FLOOR      |                                       | DRAWN BY:                                     | GH                                           | 04/10/2022    |  |
| LOCATION: | 74 WIMPOLE STREET |                              |                   |                                       | CHECKED BY:                                   | *                                            | *             |  |
|           | -                 |                              |                   |                                       |                                               |                                              |               |  |
|           |                   | JOB REF:                     | 043269            |                                       |                                               |                                              |               |  |
|           |                   |                              | Rev               |                                       |                                               | DO NOT SCALE FROM THIS DRAWING.              |               |  |
|           |                   | DRAWING No: D40076-A101-2F T |                   |                                       |                                               |                                              |               |  |
|           |                   |                              |                   | ALL DIMENSIONS ARE IN mm UNLESS OTHER |                                               |                                              | ESS OTHERWISE |  |
|           |                   |                              |                   |                                       | THIS DRAWING IS AN ANGLIAN DENTAL ENGINEERING |                                              |               |  |
|           |                   | DRAWING SC                   | ALE: 1:50         | А3                                    | COPYRIGHT AND                                 | A3 ORIGINAL ANGLIAN DENTAL ENGINEERING ©2022 |               |  |

## X-RAY LOCATION / RPA

| CLIENT:   | DENTEX            | TITLE:                     | PROPOSED GA PLANS |          |                 | NAME                        | DATE            |  |
|-----------|-------------------|----------------------------|-------------------|----------|-----------------|-----------------------------|-----------------|--|
|           |                   |                            | THIRD FLOOR       |          | DRAWN BY:       | GH                          | 04/10/2022      |  |
| LOCATION: | 74 WIMPOLE STREET |                            |                   |          | CHECKED BY:     | *                           | *               |  |
|           | -                 |                            |                   |          |                 |                             |                 |  |
|           |                   | JOB REF:                   | 043269            |          |                 |                             |                 |  |
|           |                   |                            |                   | Rev      | DO NOT S        | CALE FROM THIS              | DRAWING         |  |
|           |                   | DRAWING No: D40076-A101-3F |                   |          |                 |                             |                 |  |
|           |                   |                            |                   | <u> </u> | ALL DIMENSION   | IS ARE IN mm UNLE<br>STATED | ESS OTHERWISE   |  |
|           |                   |                            |                   | _        | THIS DRAWING IS | AN ANGLIAN DENT             | TAL ENGINEERING |  |
|           |                   | DRAWING SC                 | SCALE: 1:50 A3    |          |                 | A3 ORIGINAL                 |                 |  |
|           |                   | DIAWING 3C                 | ALL: 1.50         | 73       | COPYRIGHT AND   | LIAN DENTAL ENG             | INEERING ©2022  |  |