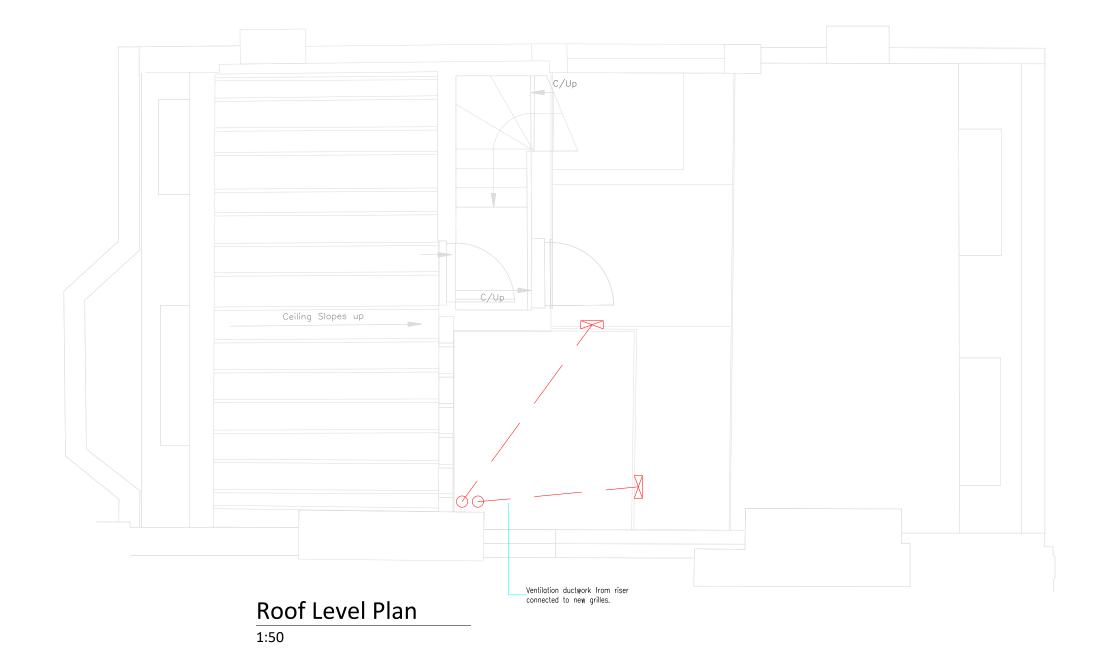

## X-RAY LOCATION / RPA

| CLIENT:   | DENTEX            | TITLE:      | PROPOSED GA PLANS   |           |                 | NAME                        | DATE            |
|-----------|-------------------|-------------|---------------------|-----------|-----------------|-----------------------------|-----------------|
|           |                   |             | ROOF LEVEL          |           | DRAWN BY:       | GH                          | 04/10/2022      |
| LOCATION: | 74 WIMPOLE STREET |             |                     |           | CHECKED BY:     | *                           | *               |
|           | -                 |             |                     |           |                 |                             |                 |
|           |                   | JOB REF:    | 043269              |           |                 |                             |                 |
|           |                   |             |                     | Rev       | DO NOT S        | CALE FROM THIS              | DDAMING         |
|           |                   | DRAWING No. | : D40076-A101-RL    | Т         | DO NOT 3        | CALE FROM THIS              | DRAWING.        |
|           |                   | BIGITING NO | . B40070-A101-KE    | •         | ALL DIMENSION   | NS ARE IN mm UNLE<br>STATED | ESS OTHERWISE   |
|           |                   |             |                     |           | THIS DRAWING IS | AN ANGLIAN DEN              | TAL ENGINEERING |
|           |                   | DRAWING SC  | DRAWING SCALE: 1:50 |           | A3 ORIGINAL     |                             |                 |
|           |                   | DIAMING 30  | ALL. 1.50           | <b>A3</b> | COPYRIGHT AND   | LIAN DENTAL ENG             | INEERING ©2022  |