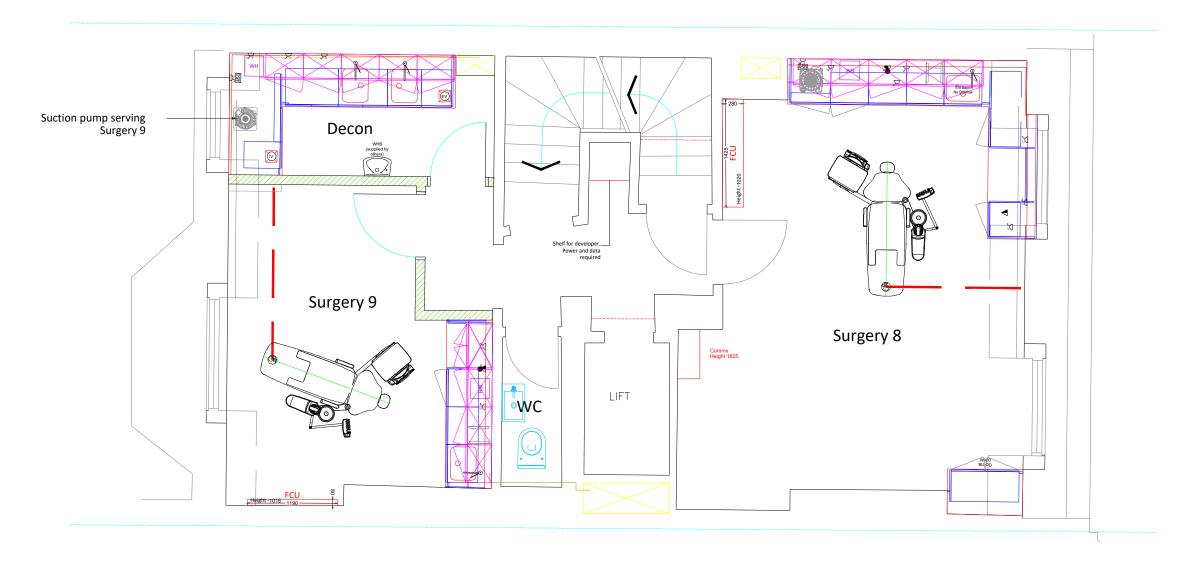

### X-RAY LOCATION / RPA

| CLIENT:   | DENTEX            | TITLE:         | PROPOSED GA PLANS   |           |                 | NAME                        | DATE           |
|-----------|-------------------|----------------|---------------------|-----------|-----------------|-----------------------------|----------------|
|           |                   |                | FIRST FLOOR         |           | DRAWN BY:       | GH                          | 04/10/2022     |
| LOCATION: | 74 WIMPOLE STREET |                |                     |           | CHECKED BY:     | *                           | *              |
|           | -                 |                |                     |           |                 |                             |                |
|           |                   | JOB REF:       | 043269              |           |                 |                             |                |
|           |                   |                |                     | Rev       | DO NOT S        | CALE FROM THIS              | DBAWING        |
|           |                   | DRAWING No.    | D40076-A101-FF      | т         | DO NOT 3        | CALL I NOW IIIIS            | DIVAVVING.     |
|           |                   | Ditavillo ito. | D40010-A101-11      | •         | ALL DIMENSION   | NS ARE IN mm UNLE<br>STATED | SS OTHERWISE   |
|           |                   |                |                     | 1         | THIS DRAWING IS | AN ANGLIAN DENT             | AL ENGINEERING |
|           |                   | DRAWING SC     | DRAWING SCALE: 1:50 |           | A3 ORIGINAL     |                             |                |
|           |                   | DIAMING 3C     | ALL. 1.50           | <b>A3</b> | COPYRIGHT AND   | LIAN DENTAL ENG             | NEERING ©2022  |