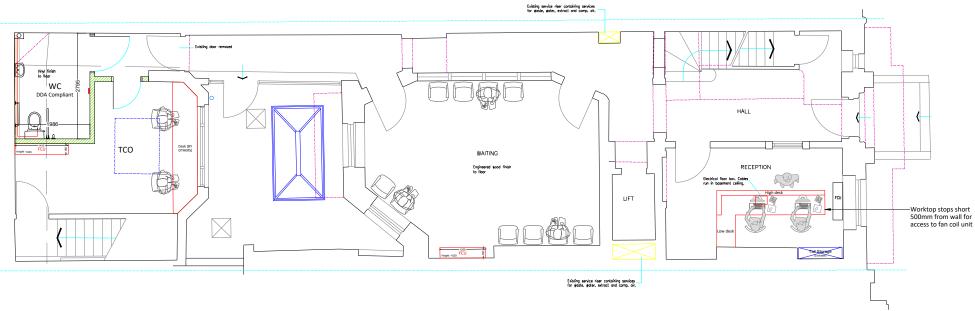

**Ground Floor Layout Plan** 

1:100

Park Farm Lane, Nuthampstead Herts SG8 8LZ

Tel: 01763 849990 Email: info@angliandental.co.uk

### **IMPORTANT NOTES**

WORK TO FIGURED DIMENSIONS ONLY.
CHECK DIMENSIONS ON SITE BEFORE
COMMENCING WORK.

# ANY DISCREPANCIES SHOULD BE REPORTED BACK TO OUR OFFICE.

THIS DESIGN SHOULD BE APPROVED BY YOUR INFECTION CONTROL ADVISOR PRIOR TO COMMENCEMENT OF WORKS.

## X-RAY LOCATION / RPA

| CLIENT:  | DENTEX              | TITLE:     | PROPOSED GA PLANS            |           |                 | NAME                                                                       | DATE            |  |  |
|----------|---------------------|------------|------------------------------|-----------|-----------------|----------------------------------------------------------------------------|-----------------|--|--|
|          |                     |            | GROUND FLOOR                 |           | DRAWN BY:       | GH                                                                         | 04/10/2022      |  |  |
| LOCATION | : 74 WIMPOLE STREET |            |                              |           | CHECKED BY:     | *                                                                          | *               |  |  |
|          | -                   |            |                              |           |                 |                                                                            |                 |  |  |
|          |                     | JOB REF:   | 043269                       |           |                 |                                                                            |                 |  |  |
|          |                     |            | DRAWING No: D40076-A101-GF T |           |                 | DO NOT SCALE FROM THIS DRAWING.  ALL DIMENSIONS ARE IN mm UNLESS OTHERWISE |                 |  |  |
|          |                     | DRAWING No |                              |           |                 |                                                                            |                 |  |  |
|          |                     |            |                              |           |                 | STATED                                                                     |                 |  |  |
|          |                     |            |                              |           | THIS DRAWING IS |                                                                            | TAL ENGINEERING |  |  |
|          |                     | DRAWING SC | ALE: 1:100                   | <b>A3</b> | COPYRIGHT ANG   | A3 ORIGINAL<br>LIAN DENTAL ENG                                             | GINEERING ©2022 |  |  |