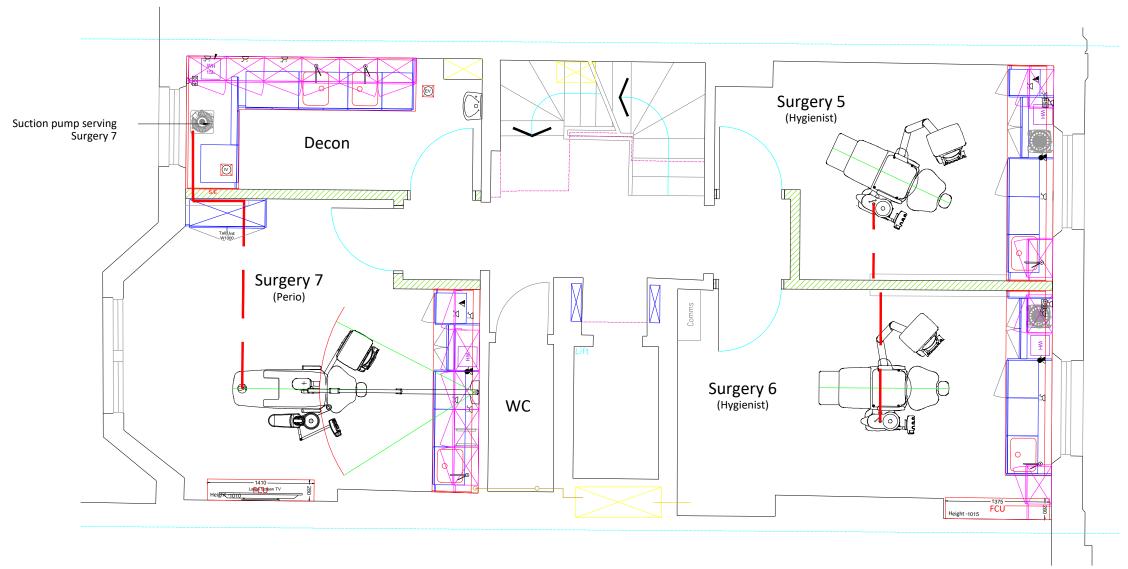

## X-RAY LOCATION / RPA

| CLIENT:   | DENTEX            | TITLE:                     | PROPOSED GA PLANS |          |                 | NAME                        | DATE            |  |
|-----------|-------------------|----------------------------|-------------------|----------|-----------------|-----------------------------|-----------------|--|
|           |                   |                            | THIRD FLOOR       |          | DRAWN BY:       | GH                          | 04/10/2022      |  |
| LOCATION: | 74 WIMPOLE STREET |                            |                   |          | CHECKED BY:     | *                           | *               |  |
|           | -                 |                            |                   |          |                 |                             |                 |  |
|           |                   | JOB REF:                   | 043269            |          |                 |                             |                 |  |
|           |                   |                            |                   | Rev      | DO NOT S        | CALE FROM THIS              | DRAWING         |  |
|           |                   | DRAWING No: D40076-A101-3F |                   |          |                 |                             |                 |  |
|           |                   |                            |                   | <u> </u> | ALL DIMENSION   | IS ARE IN mm UNLE<br>STATED | ESS OTHERWISE   |  |
|           |                   |                            |                   | _        | THIS DRAWING IS | AN ANGLIAN DENT             | TAL ENGINEERING |  |
|           |                   | DRAWING SC                 | SCALE: 1:50 A3    |          |                 | A3 ORIGINAL                 |                 |  |
|           |                   | DIAWING 3C                 | ALL: 1.50         | 73       | COPYRIGHT AND   | LIAN DENTAL ENG             | INEERING ©2022  |  |

## X-RAY LOCATION / RPA

| CLIENT:   | DENTEX            | TITLE:                 | PROPOSED GA PLANS |     |                 | NAME                        | DATE            |  |
|-----------|-------------------|------------------------|-------------------|-----|-----------------|-----------------------------|-----------------|--|
|           |                   |                        | FOURTH FLOOR      |     | DRAWN BY:       | GH                          | 04/10/2022      |  |
| LOCATION: | 74 WIMPOLE STREET |                        |                   |     | CHECKED BY:     | *                           | *               |  |
|           | -                 |                        |                   |     |                 |                             |                 |  |
|           |                   | JOB REF:               | 043269            |     |                 |                             |                 |  |
|           |                   |                        |                   | Rev | DO NOT S        | CALE FROM THIS              | DRAWING         |  |
|           |                   | DRAWING No.            | D40076-A101-4F    | T   |                 |                             |                 |  |
|           |                   |                        |                   | •   | ALL DIMENSION   | NS ARE IN mm UNLE<br>STATED | ESS OTHERWISE   |  |
|           |                   |                        |                   |     | THIS DRAWING IS | AN ANGLIAN DEN              | TAL ENGINEERING |  |
|           |                   | DRAWING SCALE: 1:50 A3 |                   |     | A3 ORIGINAL     |                             |                 |  |
|           |                   | Divalling 00           | 1.00              | 70  | COPYRIGHT AND   | LIAN DENTAL ENG             | INEERING ©2022  |  |