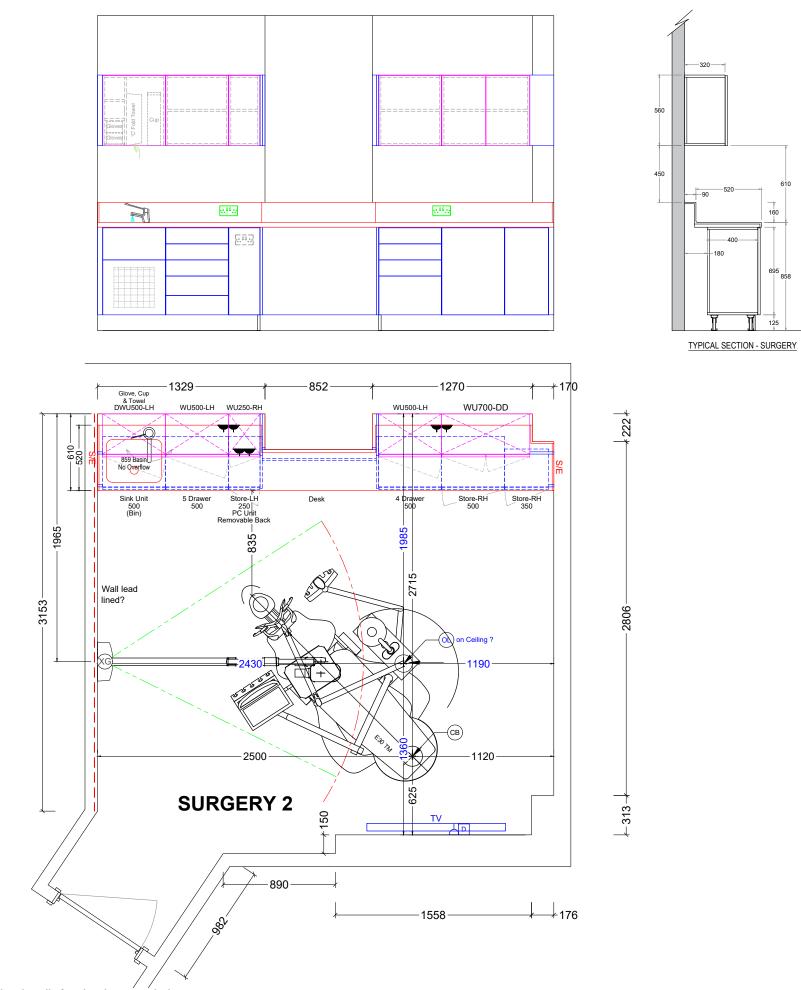

IT-OUT<br>SURGERY 1<br><br>D30924-S1<br>D101A GA<br>LE: 1:<br>NAME<br>GH | RAD<br>30<br>DATE<br>21/09/202      | Rev<br>G<br>A3 |
| CLIENT:<br>CLIENT:<br>JOB:<br>JOB:<br>JOB REF:<br>DRAWING NO:<br>Arch Ref:<br>DRAWING SCA<br>DRAWING SCA   | DR REZA FARID<br>FIT-OUT<br>SURGERY 1<br><br>D30924-S1<br>D101A GA<br>LE: 1:<br>NAME<br>GH | RAD<br>30<br>DATE<br>21/09/202      | Rev<br>G<br>A3 |
| CLIENT:<br>JOB:<br>JOB:<br>JOB REF:<br>DRAWING No:<br>Arch Ref:<br>DRAWING SCA<br>DRAWN BY:<br>CHECKED BY: | DR REZA FARID<br>FIT-OUT<br>SURGERY 1<br><br>D30924-S1<br>D101A GA<br>LE: 1:<br>NAME<br>GH | RAD<br>30<br>DATE<br>21/09/202<br>* | Rev<br>G<br>A3 |

ALL DIMENSIONS ARE IN mm UNLESS OTHERWISE STATED THIS DRAWING IS AN ANGLIAN DENTAL ENGINEERING A3 ORIGINAL COPYRIGHT ANGLIAN DENTAL ENGINEERING ©2021



| WORK TO<br>CHECK D<br>CHECK D                                                                                                                | MPORTANT NOTE<br>FIGURED DIMENSI<br>IMENSIONS ON SIT<br>COMMENCING WOR<br>REPANCIES SI                                                                                                                                                                            | <br>ONS ONLY.<br>E BEFORE<br>K.<br><b>HOULD BE</b>                                                                                               | - 1        |
|----------------------------------------------------------------------------------------------------------------------------------------------|-----------------------------------------------------------------------------------------