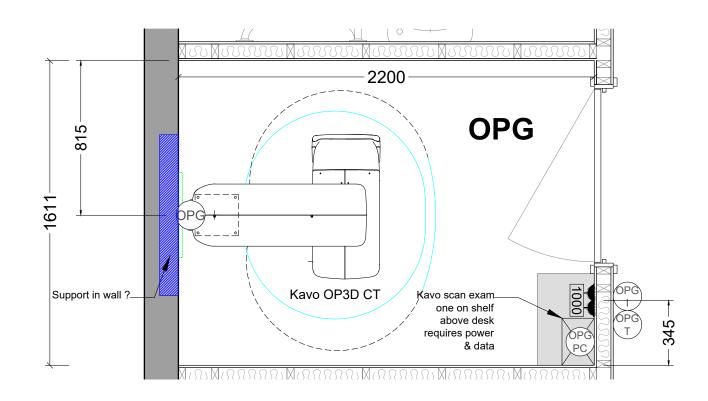

| DATE<br>21/09/202<br>*<br>DRAWING.                                                                                               | G<br>A3<br>21 |
| ROOM:<br>JOB REF:<br>DRAWING No:<br>Arch Ref:<br>DRAWING SCA<br>DRAWN BY:<br>CHECKED BY:<br>DO NOT S<br>ALL DIMENSION        | LDU<br><br>D30924-LDU<br>D101A GA<br>LE: 1:<br>NAME<br>GH<br>*<br>CALE FROM THIS                                                                                                                                                                  | DATE<br>21/09/202<br>*<br>DRAWING.                                                                                               | G<br>A3<br>21 |



| -                                                                        |                                                                            |                                                 |                         |
|--------------------------------------------------------------------------|----------------------------------------------------------------------------|-------------------------------------------------|-------------------------|
| WORK TO FIGURED DIMENSIONS ONLY.<br>CHECK DIMENSIONS ON SITE BEFORE      |                                                                            |                                                 |                         |
| COMMENCING WORK.<br>ANY DISCREPANCIES SHOULD BE                          |