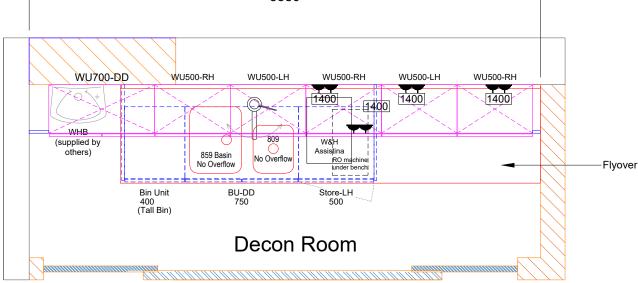

LOCATION: EDGE

EDGE DENTAL CARE 150 BROADFIELDS AVENUE, EDGWARE, MIDDLESEX

Rev

D

**A3** 

HA8 8SS

JOB: FIT-OUT

ROOM: DECON

JOB REF: 041929

DRAWING No: D40157

DRAWING SCALE:

1:25

NAME DATE

DRAWN BY: GH 25/07/2022

CHECKED BY: \* \*

DO NOT SCALE FROM THIS DRAWING.

ALL DIMENSIONS ARE IN mm UNLESS OTHERWISE STATED

THIS DRAWING IS AN ANGLIAN DENTAL ENGINEERING
A3 ORIGINAL
COPYRIGHT ANGLIAN DENTAL ENGINEERING ©2022

NOTE:

Handles are removed for clarity and will be fitted unless handle free has been quoted