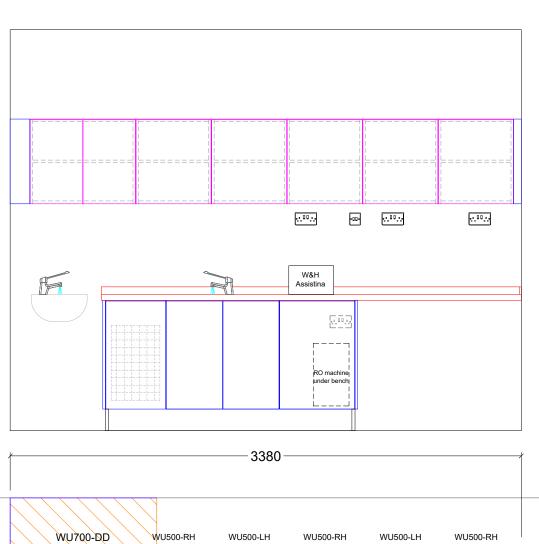

**EDGE DENTAL CARE** LOCATION:

150 BROADFIELDS AVENUE, **EDGWARE, MIDDLESEX** 

HA8 8SS

JOB: FIT-OUT

ROOM: **SURGERY 5** 

JOB REF: 041929

DRAWING No: D40157

1:30