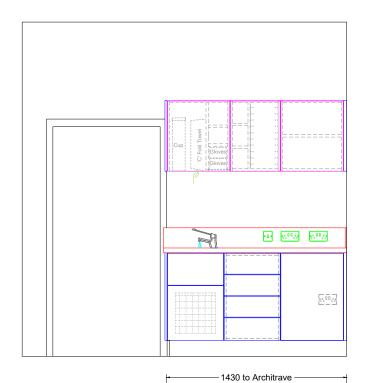

LOCATION:

**EDGE DENTAL CARE** 150 BROADFIELDS AVENUE, **EDGWARE, MIDDLESEX** HA8 8SS

JOB: FIT-OUT

ROOM: **SURGERY 4** 

> JOB REF: 041929

DRAWING No: D40157

1:20

Rev D

# NOTE: Handles are removed for clarity and will be fitted unless handle free has been quoted