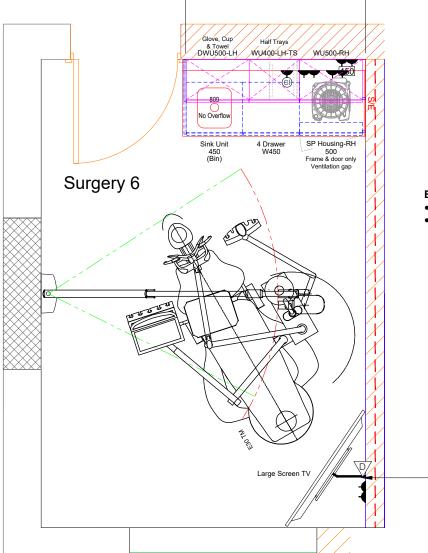

# **Equipment Notes**

Kavo E30TM

High level power, HDMI & data behind screen

• Belmont 097 x-ray relocated from old Surgery 1

**EDGE DENTAL CARE** LOCATION: 150 BROADFIELDS AVENUE,

**EDGWARE, MIDDLESEX** HA8 8SS

JOB: FIT-OUT

ROOM: **SURGERY 6** 

JOB REF: 041929

DRAWING SCALE:

DRAWING No: D40157

1:30