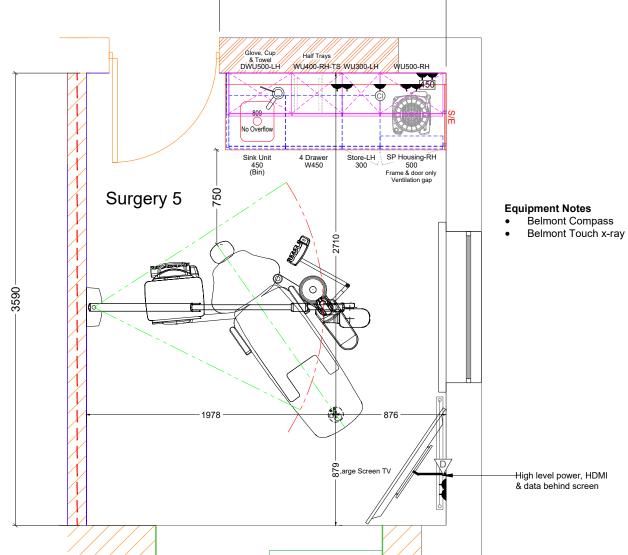

**EDGE DENTAL CARE** LOCATION:

150 BROADFIELDS AVENUE, **EDGWARE, MIDDLESEX** 

HA8 8SS

JOB: FIT-OUT

ROOM: **SURGERY 5** 

JOB REF: 041929

DRAWING No: D40157

1:30

# **Equipment Notes**

Kavo E30TM

High level power, HDMI & data behind screen

• Belmont 097 x-ray relocated from old Surgery 1