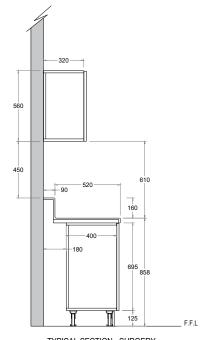

DO NOT SCALE FROM THIS DRAWING.

ALL DIMENSIONS ARE IN mm UNLESS OTHERWISE STATED

THIS DRAWING IS AN ANGLIAN DENTAL ENGINEERING A3 ORIGINAL

COPYRIGHT ANGLIAN DENTAL ENGINEERING ©2022

TYPICAL SECTION - SURGERY