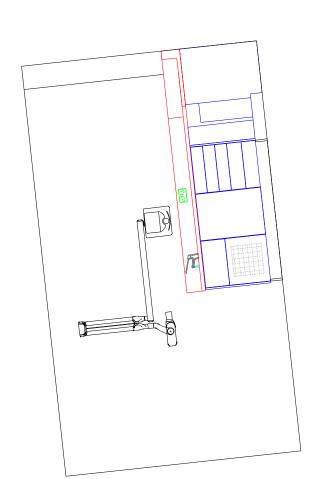

ensure your compliance under IRR99. This drawing should not be used as the basis for any design, construction work or the provisioning of services involving x-ray equipment without the approval of your RPA.

THIS DESIGN SHOULD BE APPROVED BY YOUR INFECTION CONTROL ADVISOR PRIOR TO COMMENCEMENT OF WORKS.





Tel: 01763 849990 Email: info@angliandental.co.uk

Herts SG8 8LZ

CLIENT: DR S OLDHAM

LOCATION: HERTFORD DENTAL PRACTICE
4-8 MAIDENHEAD STREET,
HERTFORD

SG14 1DR

JOB: DENTAL ROOM FIT-OUT

TITLE: GROUND FLOOR
GENERAL ARRANGEMENT

JOB REF: 036296

DRAWING No: D30959 F

**A3** 

Arch Ref: sp538-02d & sp538-03e

DRAWING SCALE: 1:100

ALL DIMENSIONS ARE IN mm UNLESS OTHERWISE
STATED
THIS DRAWING IS AN ANGLIAN DENTAL ENGINEERING
A3 ORIGINAL
COPYRIGHT ANGLIAN DENTAL ENGINEERING ©2020









# NOTE: Handles are removed for clarity and will be fitted unless handle free has been quoted

#### **IMPORTANT NOTES**

WORK TO FIGURED DIMENSIONS ONLY. CHECK DIMENSIONS ON SITE BEFORE COMMENCING WORK.

## ANY DISCREPANCIES SHOULD BE REPORTED BACK TO OUR OFFICE.

#### X-RAY LOCATION / RPA

Any indications given in respect of radiation protection, the siting of x-ray equipment and / or x-ray controls is for guidance purposes only. It is for your appointed RPA to review the environment in which the x-ray machine is to operate and to ensure your compliance under IRR99. This drawing should not be used as the basis for any design, construction work or the provisioning of services involving x-ray equipment without the approval of your RPA.

THIS DESIGN SHOULD BE APPROVED BY YOUR INFECTION C