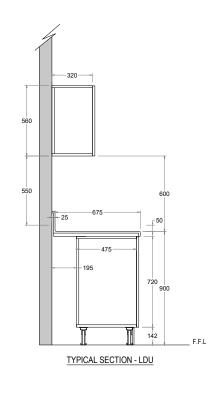

DO NOT SCALE FROM THIS DRAWING.

ALL DIMENSIONS ARE IN mm UNLESS OTHERWISE STATED

THIS DRAWING IS AN ANGLIAN DENTAL ENGINEERING A3 ORIGINAL

COPYRIGHT ANGLIAN DENTAL ENGINEERING ©2022

TYPICAL SECTION - SURGERY