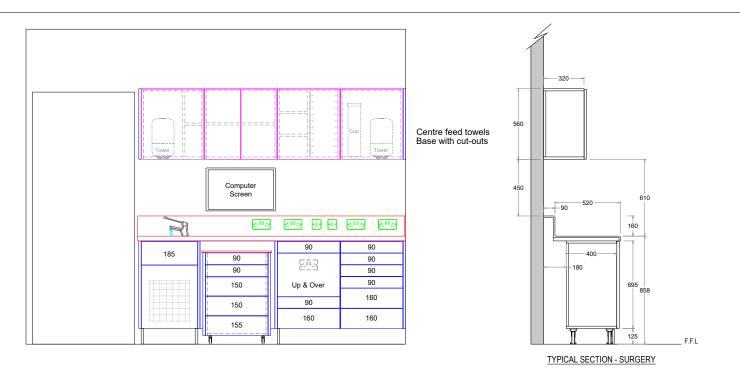

# NOTE: Handles are removed for clarity and will be fitted unless handle free has been quoted

DO NOT SCALE FROM THIS DRAWING.

ALL DIMENSIONS ARE IN mm UNLESS OTHERWISE STATED

THIS DRAWING IS AN ANGLIAN DENTAL ENGINEERING A3 ORIGINAL

COPYRIGHT ANGLIAN DENTAL ENGINEERING ©2022

TYPICAL SECTION - SURGERY