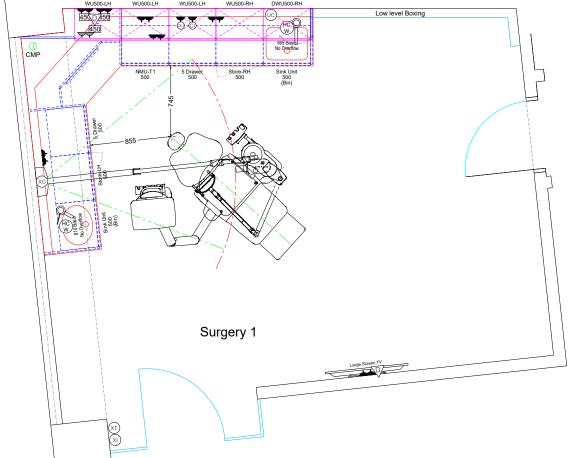

HERTFORD DENTAL PRACTICE LOCATION: 4-8 MAIDENHEAD STREET,

HERTFORD SG14 1DR

JOB: DENTAL ROOM FIT-OUT

ROOM: **SURGERY 1** 

JOB REF: 036296

F DRAWING No: D30959

DRAWING SCALE:

1:40