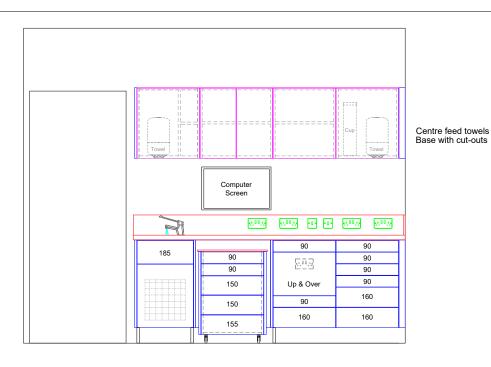

# NOTE: Handles are removed for clarity and will be fitted unless handle free has been quoted