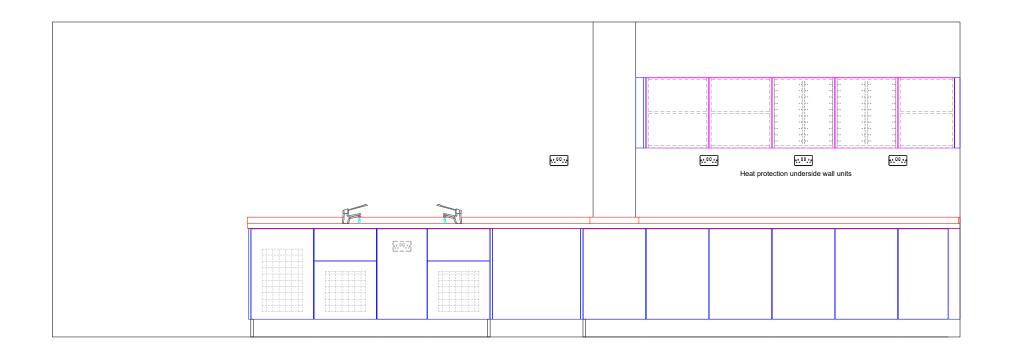

LOCATION: HERTFORD DENTAL PRACTICE
4-8 MAIDENHEAD STREET,

HERTFORD SG14 1DR

JOB: DENTAL ROOM FIT-OUT

ROOM: SURGERY 4

JOB REF: 036296

DRAWING No: D30959

DRAWING SCALE:

1:30