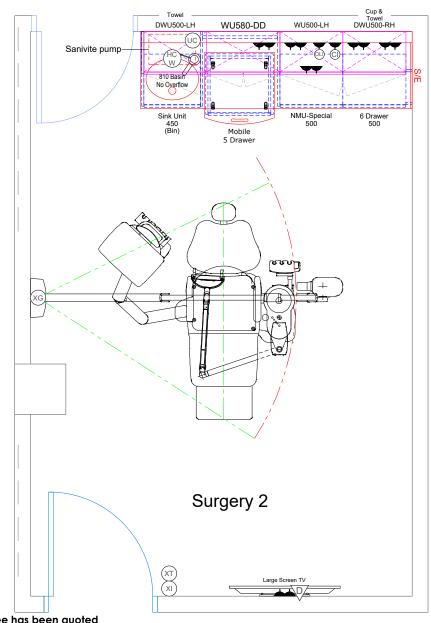

HERTFORD DENTAL PRACTICE LOCATION: 4-8 MAIDENHEAD STREET, HERTFORD

**SG14 1DR** 

JOB: DENTAL ROOM FIT-OUT

ROOM: **SURGERY 2** 

JOB REF: 036296

F DRAWING No: D30959

DRAWING SCALE:

|             | NAME | DATE       |
|-------------|------|------------|
| DRAWN BY:   | GH   | 21/04/2022 |
| CHECKED BY: | *    | *          |
|             |      |            |

Handles are removed for clarity and will be fitted unless handle free has been quoted