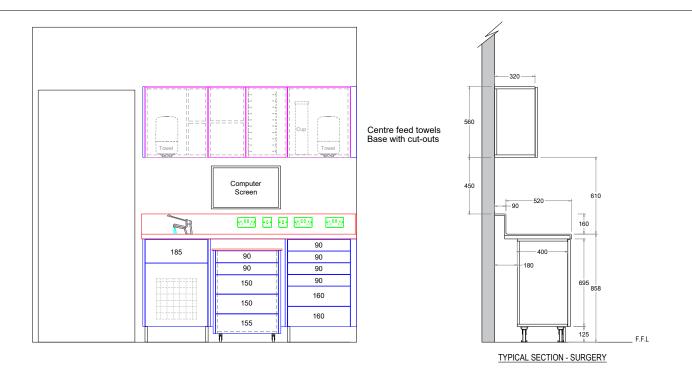

Handles are removed for clarity and will be fitted unless handle free has been quoted

DO NOT SCALE FROM THIS DRAWING.

ALL DIMENSIONS ARE IN mm UNLESS OTHERWISE STATED

THIS DRAWING IS AN ANGLIAN DENTAL ENGINEERING A3 ORIGINAL

COPYRIGHT ANGLIAN DENTAL ENGINEERING ©2022

TYPICAL SECTION - SURGERY