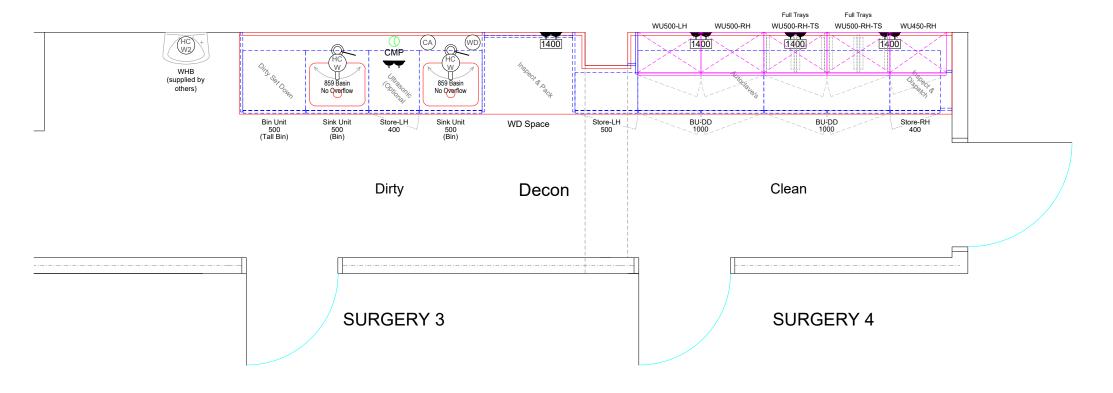

LOCATION: HERTFORD DENTAL PRACTICE
4-8 MAIDENHEAD STREET,

HERTFORD SG14 1DR

JOB: DENTAL ROOM FIT-OUT

ROOM: SURGERY 3

JOB REF: 036296

DRAWING No: D30959

DRAWING SCALE:

1:30

LOCATION: HERTFORD DENTAL PRACTICE
4-8 MAIDENHEAD STREET,

HERTFORD SG14 1DR

JOB: DENTAL ROOM FIT-OUT

ROOM: SURGERY 4

JOB REF: 036296

DRAWING No: D30959

DRAWING SCALE:

1:30

LOCATION: HERTFORD DENTAL PRACTICE
4-8 MAIDENHEAD STREET,

HERTFORD SG14 1DR

JOB: DENTAL ROOM FIT-OUT

ROOM: DECON ROOM

JOB REF: 036296

DRAWING No: D30959

DRAWING SCALE:

1:30