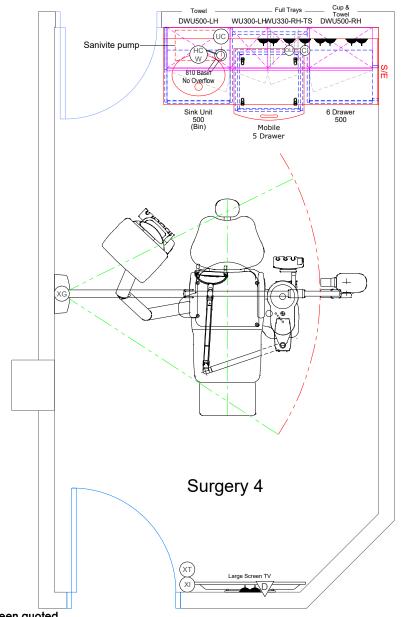

# NOTE: Handles are removed for clarity and will be fitted unless handle free has been quoted

LOCATION: HERTFORD DENTAL PRACTICE
4-8 MAIDENHEAD STREET,

HERTFORD SG14 1DR

JOB: DENTAL ROOM FIT-OUT

ROOM: SURGERY 4

JOB REF: 036296

DRAWING No: D30959

DRAWING SCALE:

1:30