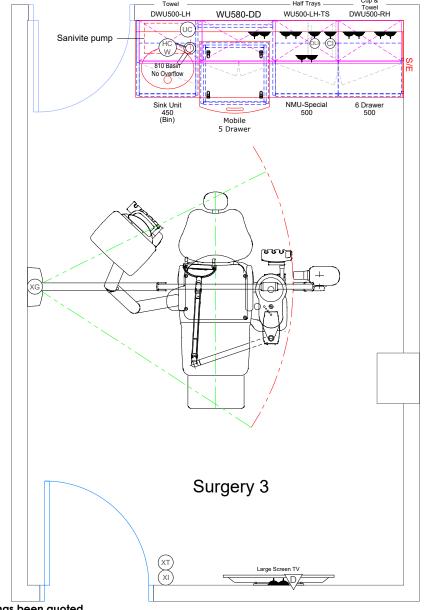

LOCATION: HERTFORD DENTAL PRACTICE
4-8 MAIDENHEAD STREET,

HERTFORD SG14 1DR

JOB: DENTAL ROOM FIT-OUT

ROOM: SURGERY 3

JOB REF: 036296

DRAWING No: D30959

DRAWING SCALE:

1:30

DO NOT SCALE FROM THIS DRAWING.

ALL DIMENSIONS ARE IN mm UNLESS OTHERWISE STATED

THIS DRAWING IS AN ANGLIAN DENTAL ENGINEERING
A3 ORIGINAL
COPYRIGHT ANGLIAN DENTAL ENGINEERING ©2022

NOTE:
Handles are removed for clarity and will be fitted unless handle free has been quoted